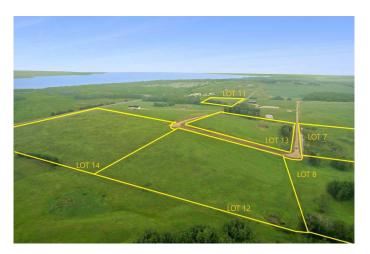

#### \$158,000

0 Bedroom, 0.00 Bathroom, Land on 8.50 Acres

NONE, Rural Ponoka County, Alberta

This 8.50+- acres of near-lakeside property sits just one mile up the road from the shoreline at Parkland Beach, within the newly developing Siebel Subdivision. This six-lot bare land subdivision offers a rare opportunity to build in a peaceful setting with lake life just minutes away. Lot sizes range from 8.39+/acres up to 20+/- acres, with prices ranging from \$158,000 to \$344,00, depending on size and services. These lots may be purchased with full services for an additional \$25,000. This includes power, gas, and an access road with culvert at the buyer's preferred location within the property.

This is a newly developed subdivisionâ€"clean, organized, and thoughtfully laid out. Some parcels enjoy direct, elevated views of Gull Lakeâ€"ideal for taking in sunsets or planning a home that makes the most of the scenery. All lots are within moments of the public boat dock, fishing spots, swimming beach, and a full range of water sports access, making this an excellent choice for those drawn to lake living.

Access is straightforward and simpleâ€"no gravel travel, no confusing turnsâ€"just direct approach off paved roads. Located within Ponoka County, the area blends quiet, rural character with easy access to year-round recreation. Gull Lake Public Beach and Gull Lake Golf Course are just down the road, offering swimming, boating, and summer