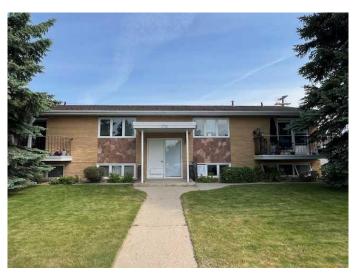

# \$750,000 - 2705 Scenic Drive S, Lethbridge

MLS® #A2228272

## \$750,000

0 Bedroom, 0.00 Bathroom, 1,775 sqft Multi-Family on 0.00 Acres

Agnes Davidson, Lethbridge, Alberta

ATTENTION INVESTORS!!! This is a well kept 4 plex in a PRIME location. 3 - 2 bedroom suites, and 1 - 1 bedroom. All fully rented. Single detached garage in the rear. Parking stalls in the rear. Underground sprinklers.

### **Essential Information**

MLS® # A2228272 Price \$750,000

Bathrooms 0.00
Square Footage 1,775
Acres 0.00
Year Built 1968

Type Multi-Family

Sub-Type 4 plex Status Active

# **Community Information**

Address 2705 Scenic Drive S

Subdivision Agnes Davidson

City Lethbridge
County Lethbridge
Province Alberta

Postal Code T1K 1N3