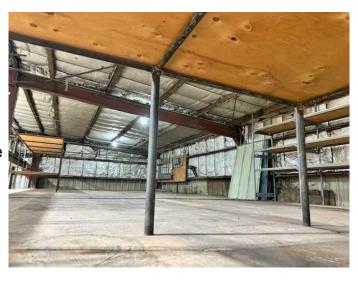

#### \$8

0 Bedroom, 0.00 Bathroom, Commercial on 1.39 Acres

Redcliff Industrial, Redcliff, Alberta

1.39 acre lot available for lease with fenced compound that is hard packed. This parcel also has 7200 sq/ft of shop space with office space, mezzanine, bathrooms....... 5 ton crane & 3 phase power. Base rent is \$8 sq/ft + Occupancy costs of taxes, & insurance. Tenant will pay utilities.