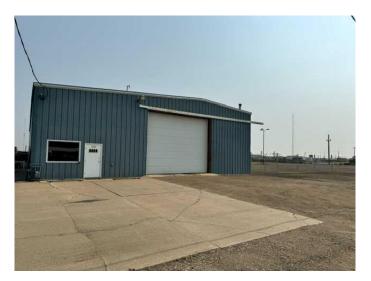

#### \$8

0 Bedroom, 0.00 Bathroom, Commercial on 1.39 Acres

Redcliff Industrial, Redcliff, Alberta

1.39 acre lot available for lease with fenced compound that is hard packed. This parcel also has 7200 sq/ft of shop space with office space, mezzanine, bathrooms....... 5 ton crane & 3 phase power. Base rent is \$8 sq/ft + Occupancy costs of taxes, & insurance. Tenant will pay utilities.