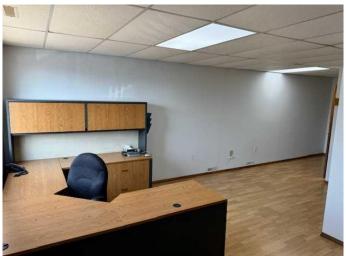

#### \$8

0 Bedroom, 0.00 Bathroom, Commercial on 1.39 Acres

Redcliff Industrial, Redcliff, Alberta

1.39 acre lot available for lease with fenced compound that is hard packed. This parcel also has 7200 sq/ft of shop space with office space, mezzanine, bathrooms....... 5 ton crane & 3 phase power. Base rent is \$8 sq/ft + Occupancy costs of taxes, & insurance. Tenant will pay utilities.