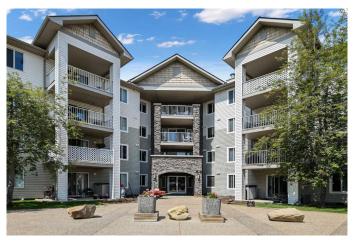

# \$318,900

2 Bedroom, 2.00 Bathroom, 835 sqft Residential on 0.00 Acres

Somerset, Calgary, Alberta

Welcome to this spacious ground floor 2 bed, 2 bath end unit in the heart of Somerset! Enjoy an open-concept layout with a functional kitchen, bright living area, and direct access to a private patioâ€"perfect for morning coffee or easy pet access. The primary bedroom features a walk-through closet and private ensuite. This unit includes in-suite laundry, assigned parking, and is part of a well-managed building with condo fees that cover electricity, heat, gas, and maintenance. Just steps from the LRT, shopping, restaurants, and parksâ€"ideal for first-time buyers, downsizers, or investors!