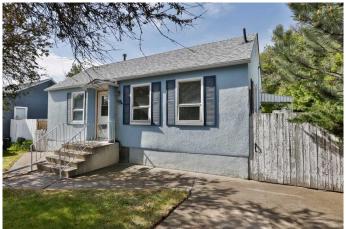

### \$214,900

3 Bedroom, 1.00 Bathroom, 801 sqft Residential on 0.14 Acres

Westminster, Lethbridge, Alberta

What a terrific real estate investment opportunity in Lethbridge, Alberta! If you have the vision to build value and style, the possibilities are endless here. This post-war 1949 bungalow offers a super practical floor plan. On the main floor: there are 2 bedrooms, a 4-piece bath, and a bright living room and kitchen. There is a deck off the living room and a side entry just past the kitchen. In the basement: there is one bedroom (window may not meet egress), a small family room, an open laundry area with sink, plus two small storage rooms. A newer roof and hot water tank will help the budget too! Now ... check out the backyard on this HUGE lot with single detached garage! Location? The beautifully mature, tree-lined street speaks for itself. Lots of redevelopment happening in Westminster subdivision. Call your agent and check out this opportunity ASAP!