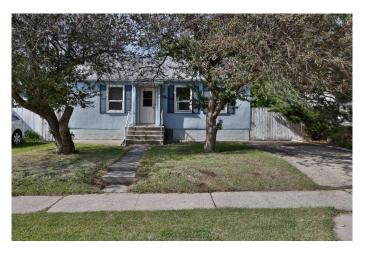

### \$214,900

3 Bedroom, 1.00 Bathroom, 801 sqft Residential on 0.14 Acres

Westminster, Lethbridge, Alberta

What a terrific real estate investment opportunity in Lethbridge, Alberta! If you have the vision to build value and style, the possibilities are endless here. This post-war 1949 bungalow offers a super practical floor plan. On the main floor: there are 2 bedrooms, a 4-piece bath, and a bright living room and kitchen. There is a deck off the living room and a side entry just past the kitchen. In the basement: there is one bedroom (window may not meet egress), a small family room, an open laundry area with sink, plus two small storage rooms. A newer roof and hot water tank will help the budget too! Now ... check out the backyard on this HUGE lot with single detached garage! Location? The beautifully mature, tree-lined street speaks for itself. Lots of redevelopment happening in Westminster subdivision. Call your agent and check out this opportunity ASAP!