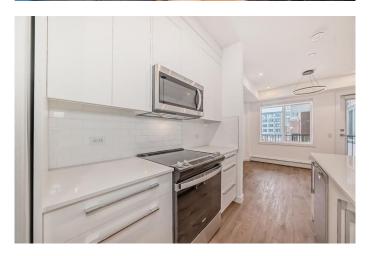

### \$344,900

2 Bedroom, 1.00 Bathroom, 628 sqft Residential on 0.00 Acres

Chelsea\_CH, Chestermere, Alberta

Step into comfort and convenience with this beautifully designed 2-bedroom, 1-bathroom, complete with 1 titled parking stall. Ideally located in the vibrant and growing community of Chelsea, this home offers the perfect balance of modern living and outdoor charm. Enjoy easy access to lush parks, scenic walking trails, and playgrounds, with Chestermere Lake just minutes awayâ€"ideal for boating, paddle boarding, and weekend picnics. You'll also appreciate the nearby shopping and dining options at Chestermere Station and Chestermere Crossing, making everyday errands a breeze. Whether you're looking for a peaceful place to call home or a smart investment in a sought-after neighbourhood, this Lockwood unit has it all. \*Photo Gallery of Similar Unit\*

#### Interior

Interior Features Kitchen Island

Appliances Dishwasher, Microwave Hood Fan, Range, Refrigerator, Washer/Dryer,

Window Coverings

Heating Baseboard

Cooling None