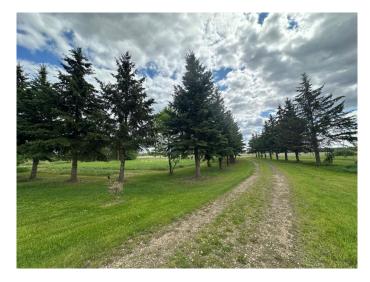

#### NONE, Atmore, Alberta

Welcome to the Atmore/Plamondon area! Are you looking for a homesteading adventure? The 5.3 acre parcel is a recent subdivsion off of a bigger piece, and possession can take place around mid July. The driveway is bordered with beautiful mature spruce trees The yard has plenty of room for a garage. garden, and space people to enjoy playing and relaxing outdoors. This 3 bedroom home would make a great place for a family in the country, and there are room in started in the basement for 2 more bedrooms! The interior of the home has recently been painted. Improvements include an new half bath and laundry machines, and some new light fixtures. It's a 3 minute drive to highway 63. There are schools in Grassland, Plamondon, and Wandering River. On the main floor there are 3 bedrooms, kitchen, dining room, living room, and 4 piece bathroom. The spacious basement offers the potential for additional living space such as bedrooms, recreation room, and storage.. The home is attached to a well, gas, power, a land line, and has a septic tank with a surface discharge system. Call today to book a showing.

### Exterior

| Exterior Features | Fire Pit, Private Yard                                                                 |
|-------------------|----------------------------------------------------------------------------------------|
| Lot Description   | Back Yard, Brush, Cleared, Corner Lot, Lawn, Many Trees, Pie Shaped Lot, Yard Drainage |
| Roof              | Asphalt Shingle                                                                        |
| Construction      | Vinyl Siding, Wood Frame                                                               |
| Foundation        | Wood                                                                                   |