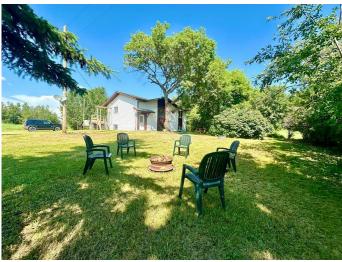

#### NONE, Atmore, Alberta

Welcome to the Atmore/Plamondon area! Are you looking for a homesteading adventure? The 5.3 acre parcel is a recent subdivsion off of a bigger piece, and possession can take place around mid July. The driveway is bordered with beautiful mature spruce trees The yard has plenty of room for a garage. garden, and space people to enjoy playing and relaxing outdoors. This 3 bedroom home would make a great place for a family in the country, and there are room in started in the basement for 2 more bedrooms! The interior of the home has recently been painted. Improvements include an new half bath and laundry machines, and some new light fixtures. It's a 3 minute drive to highway 63. There are schools in Grassland, Plamondon, and Wandering River. On the main floor there are 3 bedrooms, kitchen, dining room, living room, and 4 piece bathroom. The spacious basement offers the potential for additional living space such as bedrooms, recreation room, and storage.. The home is attached to a well, gas, power, a land line, and has a septic tank with a surface discharge system. Call today to book a showing.

### Exterior

| Exterior Features | Fire Pit, Private Yard                                                                 |
|-------------------|----------------------------------------------------------------------------------------|
| Lot Description   | Back Yard, Brush, Cleared, Corner Lot, Lawn, Many Trees, Pie Shaped Lot, Yard Drainage |
| Roof              | Asphalt Shingle                                                                        |
| Construction      | Vinyl Siding, Wood Frame                                                               |
| Foundation        | Wood                                                                                   |