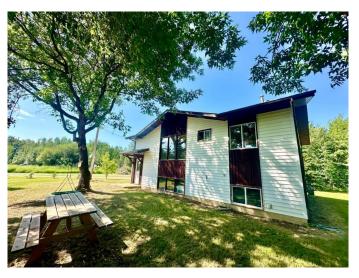

#### NONE, Atmore, Alberta

Welcome to the Atmore/Plamondon area! Are you looking for a homesteading adventure? The 5.3 acre parcel is a recent subdivsion off of a bigger piece, and possession can take place around mid July. The driveway is bordered with beautiful mature spruce trees The yard has plenty of room for a garage. garden, and space people to enjoy playing and relaxing outdoors. This 3 bedroom home would make a great place for a family in the country, and there are room in started in the basement for 2 more bedrooms! The interior of the home has recently been painted. Improvements include an new half bath and laundry machines, and some new light fixtures. It's a 3 minute drive to highway 63. There are schools in Grassland, Plamondon, and Wandering River. On the main floor there are 3 bedrooms, kitchen, dining room, living room, and 4 piece bathroom. The spacious basement offers the potential for additional living space such as bedrooms, recreation room, and storage.. The home is attached to a well, gas, power, a land line, and has a septic tank with a surface discharge system. Call today to book a showing.

### Exterior

| Exterior Features | Fire Pit, Private Yard                                                                 |
|-------------------|----------------------------------------------------------------------------------------|
| Lot Description   | Back Yard, Brush, Cleared, Corner Lot, Lawn, Many Trees, Pie Shaped Lot, Yard Drainage |
| Roof              | Asphalt Shingle                                                                        |
| Construction      | Vinyl Siding, Wood Frame                                                               |
| Foundation        | Wood                                                                                   |