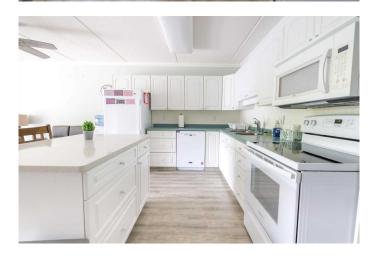

## \$229,900

2 Bedroom, 2.00 Bathroom, 956 sqft Residential on 0.00 Acres

NONE, Rocky Mountain House, Alberta

Immaculate 2 Bedroom Condo with Underground Parking in 55+ Building! This bright and beautifully maintained 2 bedroom, 1.5 bath condo offers an excellent open-concept layout with newer flooring throughout. The spacious kitchen features a central island and flows seamlessly into the dining and living areasâ€"perfect for everyday living or entertaining. Step outside to a large, covered balcony complete with two storage rooms, ideal for keeping things organized and accessible. Enjoy the convenience of underground parking and the comfort of being in a quiet, secure 55+ building just steps from shopping, restaurants, banks, and essential amenities.

#### Interior

Interior Features Open Floorplan

Appliances Other

Heating Baseboard

Cooling None