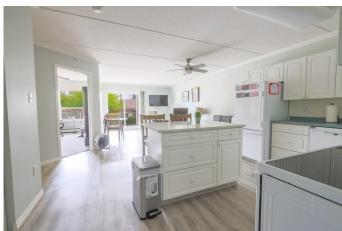

## \$229,900

2 Bedroom, 2.00 Bathroom, 956 sqft Residential on 0.00 Acres

NONE, Rocky Mountain House, Alberta

Immaculate 2 Bedroom Condo with Underground Parking in 55+ Building! This bright and beautifully maintained 2 bedroom, 1.5 bath condo offers an excellent open-concept layout with newer flooring throughout. The spacious kitchen features a central island and flows seamlessly into the dining and living areasâ€"perfect for everyday living or entertaining. Step outside to a large, covered balcony complete with two storage rooms, ideal for keeping things organized and accessible. Enjoy the convenience of underground parking and the comfort of being in a quiet, secure 55+ building just steps from shopping, restaurants, banks, and essential amenities.

#### Interior

Interior Features Open Floorplan

Appliances Other

Heating Baseboard

Cooling None