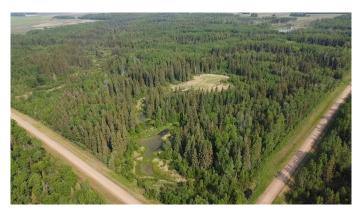

### \$250,000

0 Bedroom, 0.00 Bathroom, Agri-Business on 0.00 Acres

NONE, Rural Big Lakes County, Alberta

This exceptional 135-acre treed property is 3/4 fenced and a nature lover's paradise, offering unparalleled privacy and natural beauty. A serene creek winds through the land, attracting a wide variety of wildlifeâ€"making it a prime spot for hunters. Bordering vast Crown land and just a short distance from the renowned trophy fishing at Snipe Lake, this property offers endless opportunities for outdoor adventure. Whether you're looking to build a cabin, create a private getaway, or simply enjoy the land, this rare piece of wilderness provides the perfect setting for your outdoor dreams.