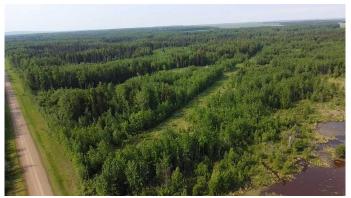

### \$250,000

0 Bedroom, 0.00 Bathroom, Agri-Business on 0.00 Acres

NONE, Rural Big Lakes County, Alberta

This exceptional 135-acre treed property is 3/4 fenced and a nature lover's paradise, offering unparalleled privacy and natural beauty. A serene creek winds through the land, attracting a wide variety of wildlifeâ€"making it a prime spot for hunters. Bordering vast Crown land and just a short distance from the renowned trophy fishing at Snipe Lake, this property offers endless opportunities for outdoor adventure. Whether you're looking to build a cabin, create a private getaway, or simply enjoy the land, this rare piece of wilderness provides the perfect setting for your outdoor dreams.