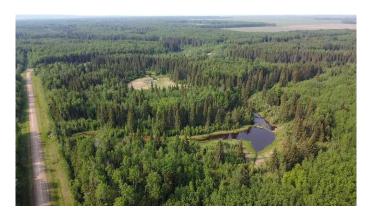

### \$250,000

0 Bedroom, 0.00 Bathroom, Agri-Business on 0.00 Acres

NONE, Rural Big Lakes County, Alberta

This exceptional 135-acre treed property is 3/4 fenced and a nature lover's paradise, offering unparalleled privacy and natural beauty. A serene creek winds through the land, attracting a wide variety of wildlifeâ€"making it a prime spot for hunters. Bordering vast Crown land and just a short distance from the renowned trophy fishing at Snipe Lake, this property offers endless opportunities for outdoor adventure. Whether you're looking to build a cabin, create a private getaway, or simply enjoy the land, this rare piece of wilderness provides the perfect setting for your outdoor dreams.