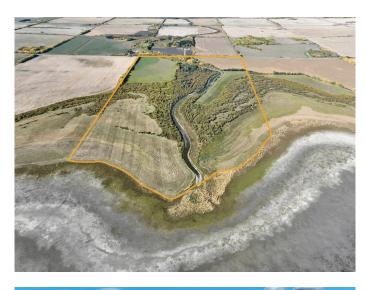

#### \$569,000

0 Bedroom, 0.00 Bathroom, Agri-Business on 229.80 Acres

NONE, La Glace, Alberta

229.8+/- Acres on 2 titles selling together as 1 parcel, 100 acres more or less being farmed. 2024 crop was canola and hay. The balance of acres are pasture, bush, creek and La Glace Lake shoreline. Excellent land for farming, pasture and recreation. Call your Realtor today for more information.