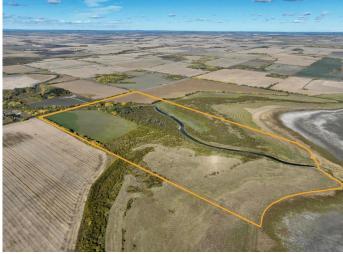

#### \$569,000

0 Bedroom, 0.00 Bathroom, Agri-Business on 229.80 Acres

NONE, La Glace, Alberta

229.8+/- Acres on 2 titles selling together as 1 parcel, 100 acres more or less being farmed. 2024 crop was canola and hay. The balance of acres are pasture, bush, creek and La Glace Lake shoreline. Excellent land for farming, pasture and recreation. Call your Realtor today for more information.