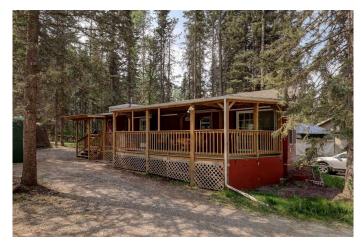

### \$312,500

1 Bedroom, 1.00 Bathroom, 483 sqft Residential on 0.16 Acres

Bergen Springs, Rural Mountain View County, Alberta

Welcome to your YEAR ROUND HOME IN THE WOODS! This property has been lovingly cared for by its original owners for nearly 2 decades & now it is time for someone else to love it too! One of the few PARK MODEL HOMES in Bergen Springs Estates, this is a rare find for anyone who is looking for a recreational property or to live full time - the current owners have lived here full time for years. As you enter the HUGE COVERED DECK notice the GAS LINE for your BBQ & also the gas overhead heater (included). The main entrance to the home through the patio door leads you to the generous living room w/corner electric FIREPLACE (installed approximately 2019) as well as windows everywhere (all blinds inc). Soaring trees are your view from this home! The dining/kitchen has room for a good sized table & also has a cute coffee bar area. The OTR MICROWAVE is newer & upgraded and there is also a GAS STOVE & full sized fridge. Down the hall you will find a closet with plumbing to install a washer & dryer if desired. The 3 pc bath has good storage as well. There is also a generous closet next to the bathroom & here you will find your hot water tank. The bedroom has a QUEEN SIZED next to new BED w/drawers built in (all included as well). There is a spot for TV hook up in the bedroom as well as the living room & a TV in the home is

included. Outside find the gazebo to rival all gazebos - room to hook up 4 tvs as well as 4 receivers - over the years there has been known to have been 4 different sports playing at once. There is also a shed, greenhouse & Shelterlogic tent inc. The septic tank is newer and holds 1500 gallons & for the winter months you can fill your 1000 gallon holding tank cistern. Lock and leave year round or stay and live full time. Bergen Springs offers a pond for skating in winter (maintained by community members), kayak or canoe in the summer, playground, COMMUNITY CENTRE, OFF LEASH DOG PARK, well run condo association & so much more. Only 10 minutes to Sundre & all the amenities it has to offer including rec centre & pool. Bergen Springs is a short walk to Fallen Timber Creek (Davidson Park). From May to October enjoy the benefits of being on park water and our condo fees are only \$610 A YEAR!! Snow removal is also included in your fees. Currently the best value in the park!