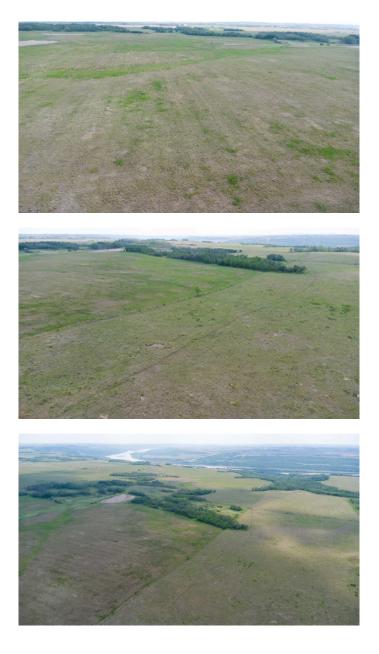

#### \$700,000

0 Bedroom, 0.00 Bathroom, Agri-Business on 475.44 Acres

NONE, Rural, Saskatchewan

\$700,000 is the starting price/ minimum opening offer for three guarters land totalling 475.4 titled acres to be sold as one block by Progressive Tender® with all initial offers opened Noon, Tuesday August 5, 2025. Located one mile north &  $\hat{A}^{1/2}$  mile west of the Toby Nollet Bridge, Hwy 21 in the RM of Frenchman Butte, Sask. SW 22-51-23-W3 – SAMA profile indicates 120 cultivated acres, with balance waste. Soil final rating ranges from 31 to 48, primarily Whitesand sandy loam. 2025 SAMA assessment \$205,100. 2024 property taxes were \$631.86. Fenced perimeter; currently used as pasture. SE 22-51-23-W3 - SAMA profile indicates 70 acres of pasture, with balance cultivated land. Soil final rating ranges from 44 to 50, primarily Whitesand sandy loam. Old yard site featuring a metal Quonset, approximately 1,800 sq ft with dirt floor. 2025 SAMA assessment \$215,700. 2024 property taxes were \$665.08. NE 22-51-23-W3 Ext 2 - SAMA profile indicates 133 acres of pasture, with balance of cultivated land. Soil final rating ranges from 42 to 46, primarily Whitesand gravelly loam. 2025 SAMA assessment \$150,600. 2024 property taxes were \$383.62. Note municipal structure and acreage on north perimeter is not part of this offering. Cropable acres may vary with weather conditions and agronomic practise. Property offers significant potential to increase the number of seedable acres. Vendor states receiving \$39,478 in surface lease revenue in the past twelve months with one site being

reclaimed at this time; please check the tender website for updates. Proposed possession date is October 31, 2025. Contact Listing Office for a detailed information package and mandatory offer requirements.