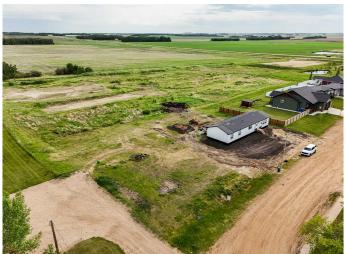

## \$75,000

0 Bedroom, 0.00 Bathroom, Land on 0.24 Acres

NONE, New Norway, Alberta

Beautiful 92' wide lot at the edge of town, with a great (!) view to the south. Located within the Spartan Estates subdivision at the south end of New Norway, this lot would be ideal for someone wishing to build & live in New Norway or for a spec home builder. This lot is located within 2 blocks of an existing playground, and less than 1 block from a future park space. New Norway home of a great (!) k-12 school; various small businesses in town (gas station & convenience store, auto mechanic, bookkeeping, bottle depot, etc.). New Norway is located only 15 minutes SW of Camrose, right on Hwy 21.