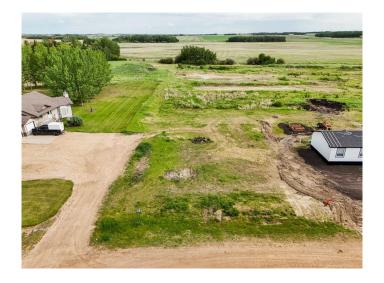

## \$75,000

0 Bedroom, 0.00 Bathroom, Land on 0.24 Acres

NONE, New Norway, Alberta

Beautiful 92' wide lot at the edge of town, with a great (!) view to the south. Located within the Spartan Estates subdivision at the south end of New Norway, this lot would be ideal for someone wishing to build & live in New Norway or for a spec home builder. This lot is located within 2 blocks of an existing playground, and less than 1 block from a future park space. New Norway home of a great (!) k-12 school; various small businesses in town (gas station & convenience store, auto mechanic, bookkeeping, bottle depot, etc.). New Norway is located only 15 minutes SW of Camrose, right on Hwy 21.