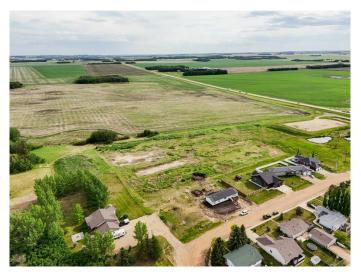

## \$75,000

0 Bedroom, 0.00 Bathroom, Land on 0.24 Acres

NONE, New Norway, Alberta

Beautiful 92' wide lot at the edge of town, with a great (!) view to the south. Located within the Spartan Estates subdivision at the south end of New Norway, this lot would be ideal for someone wishing to build & live in New Norway or for a spec home builder. This lot is located within 2 blocks of an existing playground, and less than 1 block from a future park space. New Norway home of a great (!) k-12 school; various small businesses in town (gas station & convenience store, auto mechanic, bookkeeping, bottle depot, etc.). New Norway is located only 15 minutes SW of Camrose, right on Hwy 21.