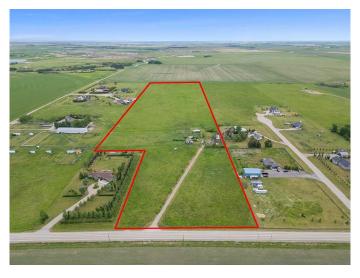

### \$999,999

4 Bedroom, 1.00 Bathroom, 1,139 sqft Residential on 36.97 Acres

NONE, Rural Wheatland County, Alberta

Exceptional 36.97 acre Agricultural Small Holding parcel on paved Twp Rd 240, just SW of Strathmore. This high, dry land offers unobstructed mountain views and is zoned Country Residentialâ€"ideal for future development, a dream home, or hobby farm. Improvements include an older 14' x 64' mobile home with 11' x 24' addition, covered front porch, rear deck, 20' x 26' barn with stalls, corrals, outbuildings, and automatic waterer. Services in place: well with updated pump and pressure tank (2009), hot water tank (2000), and high-efficiency furnace (2019). Located near De Havilland Field, a major aircraft manufacturing facility in Wheatland County, and the Prairie Economic Gateway, a multi-billion-dollar trade and logistics corridor. A rare investment opportunity with strong future potential.

#### **Essential Information**

MLS® # A2227160 Price \$999,999

Bedrooms 4

Bathrooms 1.00

Full Baths 1

Square Footage 1,139

Acres 36.97 Year Built 1973

Type Residential Sub-Type Detached