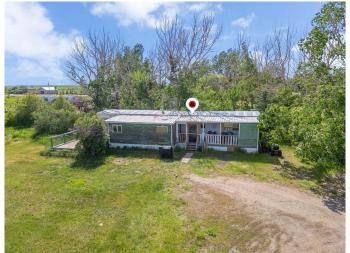

### \$999,999

4 Bedroom, 1.00 Bathroom, 1,139 sqft Residential on 36.97 Acres

NONE, Rural Wheatland County, Alberta

Exceptional 36.97 acre Agricultural Small Holding parcel on paved Twp Rd 240, just SW of Strathmore. This high, dry land offers unobstructed mountain views and is zoned Country Residentialâ€"ideal for future development, a dream home, or hobby farm. Improvements include an older 14' x 64' mobile home with 11' x 24' addition, covered front porch, rear deck, 20' x 26' barn with stalls, corrals, outbuildings, and automatic waterer. Services in place: well with updated pump and pressure tank (2009), hot water tank (2000), and high-efficiency furnace (2019). Located near De Havilland Field, a major aircraft manufacturing facility in Wheatland County, and the Prairie Economic Gateway, a multi-billion-dollar trade and logistics corridor. A rare investment opportunity with strong future potential.

Style Acreage with Residence, Single Wide Mobile Home

Status Active