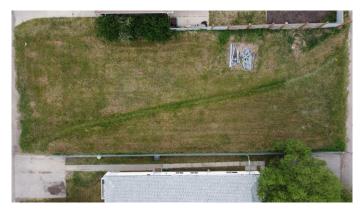

#### \$100,000

0 Bedroom, 0.00 Bathroom, Land on 0.15 Acres

Highland Park., Grande Prairie, Alberta

VACANT 15.9m X 37.2 RM ZONED LOT IN HIGHLAND PARK READY TO BUILD ON. This lot has back alley access and is located within walking distance of downtown. This unique zoning could allow a House, Duplex or 3 plex to be built with a variance from the City. Price is plus any applicable GST.