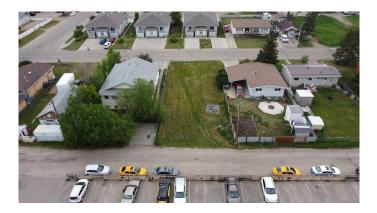

#### \$100,000

0 Bedroom, 0.00 Bathroom, Land on 0.15 Acres

Highland Park., Grande Prairie, Alberta

VACANT 15.9m X 37.2 RM ZONED LOT IN HIGHLAND PARK READY TO BUILD ON. This lot has back alley access and is located within walking distance of downtown. This unique zoning could allow a House, Duplex or 3 plex to be built with a variance from the City. Price is plus any applicable GST.