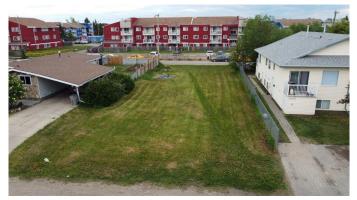

#### \$100,000

0 Bedroom, 0.00 Bathroom, Land on 0.15 Acres

Highland Park., Grande Prairie, Alberta

VACANT 15.9m X 37.2 RM ZONED LOT IN HIGHLAND PARK READY TO BUILD ON. This lot has back alley access and is located within walking distance of downtown. This unique zoning could allow a House, Duplex or 3 plex to be built with a variance from the City. Price is plus any applicable GST.