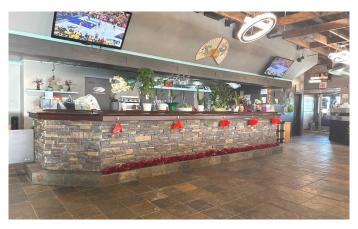

### \$149,900

0 Bedroom, 0.00 Bathroom, Commercial on 0.00 Acres

Westmount\_Strathmore, Strathmore, Alberta

Long-established restaurant business with high exposure on Highway #1 and plenty of parking. The kitchen serves the restaurant (104 seating plus Patio area seasonal allows up to 150 people) and the hotel lounge (very busy with 30 slot machines & pool tables tournament lounge). The restaurant's condition is very well-maintained, and the landlord is easy to work with, offering cheap rent for the restaurant's size. Only 25 minutes from Calgary. This is a perfect opportunity for a family to operate as it has great potential to grow the business to the next level.