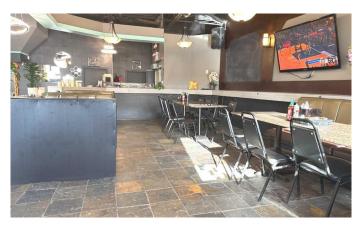

### \$149,900

0 Bedroom, 0.00 Bathroom, Commercial on 0.00 Acres

Westmount\_Strathmore, Strathmore, Alberta

Long-established restaurant business with high exposure on Highway #1 and plenty of parking. The kitchen serves the restaurant (104 seating plus Patio area seasonal allows up to 150 people) and the hotel lounge (very busy with 30 slot machines & pool tables tournament lounge). The restaurant's condition is very well-maintained, and the landlord is easy to work with, offering cheap rent for the restaurant's size. Only 25 minutes from Calgary. This is a perfect opportunity for a family to operate as it has great potential to grow the business to the next level.