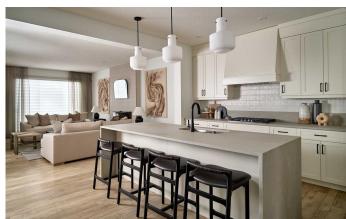

# \$825,000

3 Bedroom, 3.00 Bathroom, 2,484 sqft Residential on 0.08 Acres

Pine Creek, Calgary, Alberta

The stunning Columbia 24 model, built by Brookfield Residential, has been thoughtfully designed with an incredibly functional layout. Featuring an open-concept main living space, it boasts an expansive gourmet kitchen with an oversized island, endless storage, and a main-level office/flex room with french doors for added privacy! With nearly 2,500 square feet of living space above grade, this property is ideal for those looking to upsize to a more spacious home without compromising on features. This home offers 3 bedrooms above grade, 2.5 bathrooms, and a basement with 9' foundation walls and a private side entrance offering limitless potential. The kitchen features beautiful timeless cabinets, warm quartz countertops and sleek tile backsplash. A suite of built-in appliances, including a chimney hood fan, built-in cooktop, wall oven, and microwave, complete the kitchen. The large main level living area offers ample room for all your furniture and includes a central dining area that divides the living room and kitchen. Rounding out the main level is a rear office overlooking the south-facing backyard, a spacious walk-through pantry, a mudroom off the garage, a walk-in front closet, and a 2-piece powder room. On the upper level you'll find a central bonus room separating the primary bedroom from the secondary rooms. The primary suite is a private retreat, featuring a massive walk-in closet and a luxurious 5-piece ensuite, complete with a large soaker tub, walk-in tiled shower, dual sinks, and a