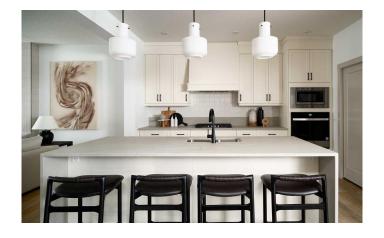

# \$825,000

3 Bedroom, 3.00 Bathroom, 2,484 sqft Residential on 0.08 Acres

Pine Creek, Calgary, Alberta

The stunning Columbia 24 model, built by Brookfield Residential, has been thoughtfully designed with an incredibly functional layout. Featuring an open-concept main living space, it boasts an expansive gourmet kitchen with an oversized island, endless storage, and a main-level office/flex room with french doors for added privacy! With nearly 2,500 square feet of living space above grade, this property is ideal for those looking to upsize to a more spacious home without compromising on features. This home offers 3 bedrooms above grade, 2.5 bathrooms, and a basement with 9' foundation walls and a private side entrance offering limitless potential. The kitchen features beautiful timeless cabinets, warm quartz countertops and sleek tile backsplash. A suite of built-in appliances, including a chimney hood fan, built-in cooktop, wall oven, and microwave, complete the kitchen. The large main level living area offers ample room for all your furniture and includes a central dining area that divides the living room and kitchen. Rounding out the main level is a rear office overlooking the south-facing backyard, a spacious walk-through pantry, a mudroom off the garage, a walk-in front closet, and a 2-piece powder room. On the upper level you'll find a central bonus room separating the primary bedroom from the secondary rooms. The primary suite is a private retreat, featuring a massive walk-in closet and a luxurious 5-piece ensuite, complete with a large soaker tub, walk-in tiled shower, dual sinks, and a