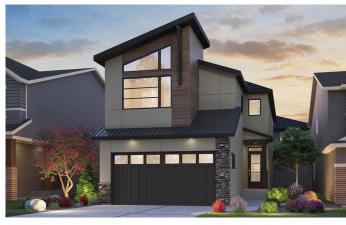

# \$825,000 - 223 Creekstone Circle Sw, Calgary

MLS® #A2226923

# \$825,000

3 Bedroom, 3.00 Bathroom, 2,484 sqft Residential on 0.08 Acres

Pine Creek, Calgary, Alberta

The stunning Columbia 24 model, built by Brookfield Residential, has been thoughtfully designed with an incredibly functional layout. Featuring an open-concept main living space, it boasts an expansive gourmet kitchen with an oversized island, endless storage, and a main-level office/flex room with french doors for added privacy! With nearly 2,500 square feet of living space above grade, this property is ideal for those looking to upsize to a more spacious home without compromising on features. This home offers 3 bedrooms above grade, 2.5 bathrooms, and a basement with 9' foundation walls and a private side entrance offering limitless potential. The kitchen features beautiful timeless cabinets, warm quartz countertops and sleek tile backsplash. A suite of built-in appliances, including a chimney hood fan, built-in cooktop, wall oven, and microwave, complete the kitchen. The large main level living area offers ample room for all your furniture and includes a central dining area that divides the living room and kitchen. Rounding out the main level is a rear office overlooking the south-facing backyard, a spacious walk-through pantry, a mudroom off the garage, a walk-in front closet, and a 2-piece powder room. On the upper level you'll find a central bonus room separating the primary bedroom from the secondary rooms. The primary suite is a private retreat, featuring a massive walk-in closet and a luxurious 5-piece ensuite, complete with a large soaker tub, walk-in tiled shower, dual sinks, and a