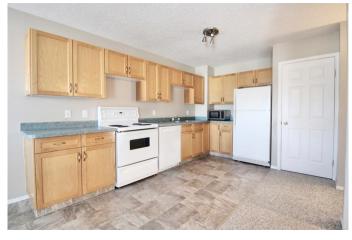

#### \$679,900

0 Bedroom, 0.00 Bathroom, 2,040 sqft Multi-Family on 0.18 Acres

Avondale South., Grande Prairie, Alberta

**INVESTMENT OPPORTUNITY!!** Turnkey 4-Plex located in the heart of Grande Prairie – a prime location close to shopping, schools, parks, and entertainment. This well-maintained building features four fully rented units, currently generating a combined monthly income of \$6,000. Each tenant pays their own utilities, ensuring low operating costs and immediate cash flow from day one. Each unit offers a functional bi-level layout with the main floor hosting a bright living room with walk-out balcony, dining area, kitchen, and a 2-piece bathroom. The lower level includes 2 bedrooms, a full 4-piece bathroom, and in-unit laundry. This is an excellent opportunity to step into a strong income-producing property with solid tenants already in place. Act quicklyâ€"opportunities like this don't last!