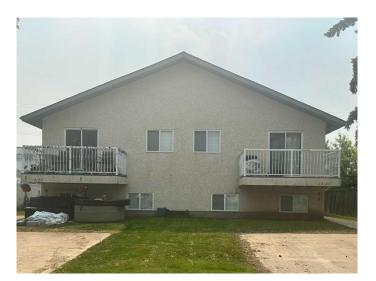

# \$679,900 - 10107 & 10109 104 Avenue, Grande Prairie

MLS® #A2226839

#### \$679,900

0 Bedroom, 0.00 Bathroom, 2,040 sqft Multi-Family on 0.18 Acres

Avondale South., Grande Prairie, Alberta

**INVESTMENT OPPORTUNITY!!** Turnkey 4-Plex located in the heart of Grande Prairie – a prime location close to shopping, schools, parks, and entertainment. This well-maintained building features four fully rented units, currently generating a combined monthly income of \$6,000. Each tenant pays their own utilities, ensuring low operating costs and immediate cash flow from day one. Each unit offers a functional bi-level layout with the main floor hosting a bright living room with walk-out balcony, dining area, kitchen, and a 2-piece bathroom. The lower level includes 2 bedrooms, a full 4-piece bathroom, and in-unit laundry. This is an excellent opportunity to step into a strong income-producing property with solid tenants already in place. Act quicklyâ€"opportunities like this don't last!