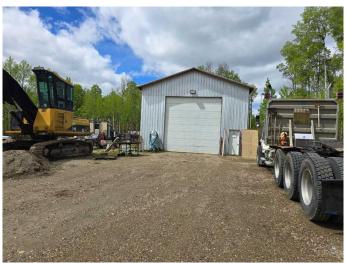

- 30' x 60' shop â€" perfect for projects, storage, or business
- Spacious layout great for families or hosting
- Peaceful setting enjoy country living with town just minutes away

Built in 1975

#### **Amenities**

Parking Spaces 10

Parking RV Access/Parking, RV Garage

# of Garages 6