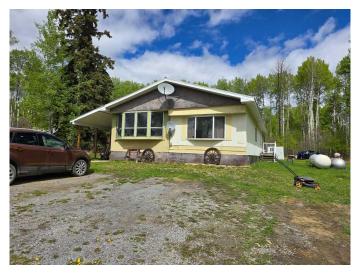

## \$437,000

4 Bedroom, 2.00 Bathroom, 1,890 sqft Residential on 17.10 Acres

NONE, Rural Yellowhead County, Alberta

17.1 Acres â€" Just Minutes from Town!

Looking for space and privacy but still want to be close to town, This 4 bed, 2 full bath modular home sits on 17.1 beautiful acres and is move-in ready with a new roof!

- 30' x 60' shop â€" perfect for projects, storage, or business
- Spacious layout great for families or hosting
- Peaceful setting enjoy country living with town just minutes away

Built in 1975

#### **Essential Information**

MLS® # A2226777
Price \$437,000

Bedrooms 4
Bathrooms 2.00

Full Baths 2

Square Footage 1,890 Acres 17.10 Year Built 1975

Type Residential Sub-Type Detached

Style Acreage with Residence, Double Wide Mobile Home