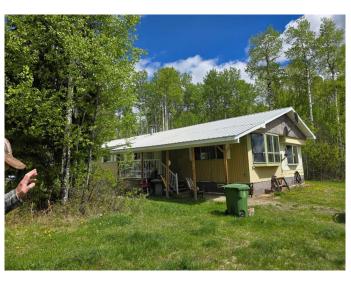

## \$437,000

4 Bedroom, 2.00 Bathroom, 1,890 sqft Residential on 17.10 Acres

NONE, Rural Yellowhead County, Alberta

17.1 Acres â€" Just Minutes from Town!

Looking for space and privacy but still want to be close to town, This 4 bed, 2 full bath modular home sits on 17.1 beautiful acres and is move-in ready with a new roof!

- 30' x 60' shop â€" perfect for projects, storage, or business
- Spacious layout great for families or hosting
- Peaceful setting enjoy country living with town just minutes away

Built in 1975

#### **Exterior**

Exterior Features None

Lot Description Front Yard, Lawn, Low Maintenance Landscape, Many Trees

Roof Metal
Construction Mixed

Foundation Block, Piling(s)