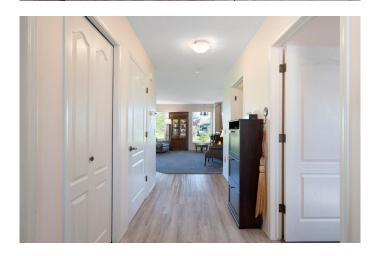

Boasting a single attached garage with epoxy floor coating, a long driveway to accommodate extra parking and charming covered entry. Inside, the bright and open main floor features large windows that fill the home with natural light and provide lovely views of the manicured greenspace behind. The spacious living and dining areas are perfect for relaxing or entertaining with lovely vinyl plank flooring, while the well-appointed kitchen offers classic cabinetry, stainless steel appliances, ample prep space, and a central island. Enjoy easy access to the outdoors from your private back patioâ€"an ideal spot for a morning coffee or an afternoon in the sun. The main level also features two bedrooms, including a generous primary retreat and a flexible second bedroom or office, along with a bathroom that features a good sized shower and laundry conveniently located on the same floor. Downstairs, the finished basement extends your living space