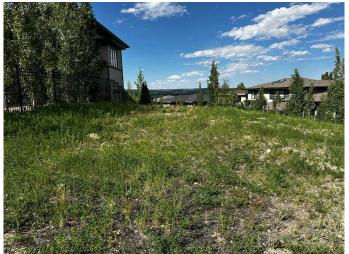

### \$499,900

0 Bedroom, 0.00 Bathroom, Land on 0.19 Acres

Patterson, Calgary, Alberta

LOCATION\*\*\*LOCATION \*\*\* This beautiful fully serviced WALK-OUT lot available in the Desirable Patterson Heights \* THE POINT \*. . Large size lot offers 753 SM (8105 SF) . The lot has its back to a Municipal park. The community features tons of natural green space and walking trails. . Enjoy panoramic views of the Bow River Valley, Edworthy Park, and the city skyline from your backyard. Architectural controls are in place to ensure a cohesive and high-quality aesthetic throughout the neighbourhood. Located just minutes from downtown, with easy access to Sarcee Trail and Stoney Trail, this lot is also in close proximity to shopping centre's and esteemed educational institutions such as the French International School, Rundle College, and More. Seize this rare chance to create a custom home in one of Calgary's most sought-after communities.