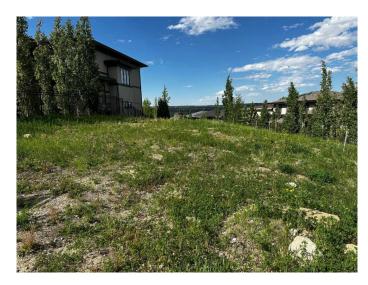

### \$499,900

0 Bedroom, 0.00 Bathroom, Land on 0.19 Acres

Patterson, Calgary, Alberta

LOCATION\*\*\*LOCATION \*\*\* This beautiful fully serviced WALK-OUT lot available in the Desirable Patterson Heights \* THE POINT \*. . Large size lot offers 753 SM (8105 SF) . The lot has its back to a Municipal park. The community features tons of natural green space and walking trails. . Enjoy panoramic views of the Bow River Valley, Edworthy Park, and the city skyline from your backyard. Architectural controls are in place to ensure a cohesive and high-quality aesthetic throughout the neighbourhood. Located just minutes from downtown, with easy access to Sarcee Trail and Stoney Trail, this lot is also in close proximity to shopping centre's and esteemed educational institutions such as the French International School, Rundle College, and More. Seize this rare chance to create a custom home in one of Calgary's most sought-after communities.