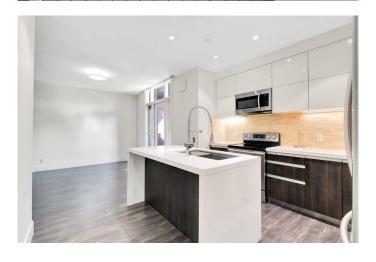

Step inside and feel the comfort of in-floor heating paired with 9-foot ceilings, and enjoy premium finishes throughout, including laminate wood and tile flooring, quartz countertops, and a stylish tiled backsplash.

The kitchen is a standoutâ€"perfect for any home chefâ€"with a large quartz island, soft-close bi-fold upper cabinets, a pull-out spice rack, and a clever corner lazy Susan for maximum storage. Stainless steel appliances and ample modern cabinetry complete the space.