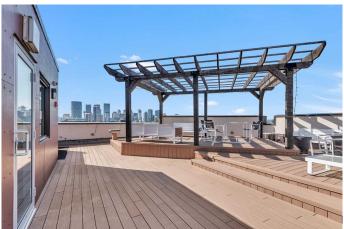

Relax or entertain on your east-facing patio

with BBQ gas hookup, or head to the common rooftop patio and soak in stunning views of downtown Calgary.

Extras include in-suite laundry, rough-in for A/C, upgraded window coverings, and a prime location just steps from transit, restaurants, shops, and top schools.