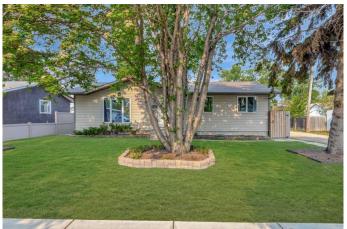

## \$329,900

4 Bedroom, 3.00 Bathroom, 1,169 sqft Residential on 0.15 Acres

Larsen Grove, Lloydminster, Saskatchewan

Located in the Larsen Grove neighbourhood on the Sask side of Lloydminster, this absolutely immaculate home is packed with features. The main floor features beautiful vaulted ceilings and hardwood floors, creating an open and upscale ambiance. You'll find updated windows, kitchen cabinets, countertops, and more. The primary bedroom includes a 2-piece ensuite for added comfort. Step outside to a manicured yard with a deck off the dining roomâ€"great for hosting or relaxing. There's a double detached garage with alley access, and the basement has the potential to easily become a summer kitchen or in-law suite. The furnace has been updated, tooâ€"move in and enjoy. 3D Virtual Tour Available!

#### **Exterior**

Exterior Features None

Lot Description Back Lane, Back Yard, Front Yard, Landscaped, Lawn, Rectangular Lot,

Treed

Roof Asphalt Shingle

Construction Vinyl Siding, Wood Frame

Foundation Poured Concrete