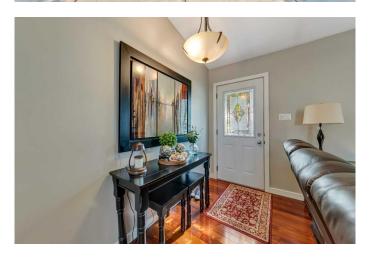

## \$329,900

4 Bedroom, 3.00 Bathroom, 1,169 sqft Residential on 0.15 Acres

Larsen Grove, Lloydminster, Saskatchewan

Located in the Larsen Grove neighbourhood on the Sask side of Lloydminster, this absolutely immaculate home is packed with features. The main floor features beautiful vaulted ceilings and hardwood floors, creating an open and upscale ambiance. You'll find updated windows, kitchen cabinets, countertops, and more. The primary bedroom includes a 2-piece ensuite for added comfort. Step outside to a manicured yard with a deck off the dining roomâ€"great for hosting or relaxing. There's a double detached garage with alley access, and the basement has the potential to easily become a summer kitchen or in-law suite. The furnace has been updated, tooâ€"move in and enjoy. 3D Virtual Tour Available!

#### Interior

Interior Features Vaulted Ceiling(s)

Appliances Dishwasher, Dryer, Garage Control(s), Microwave Hood Fan,

Refrigerator, Stove(s), Washer

Heating Forced Air, Natural Gas

Cooling None
Has Basement Yes