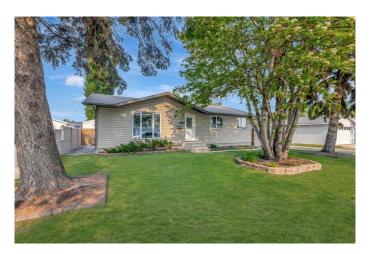

## \$329,900

4 Bedroom, 3.00 Bathroom, 1,169 sqft Residential on 0.15 Acres

Larsen Grove, Lloydminster, Saskatchewan

Located in the Larsen Grove neighbourhood on the Sask side of Lloydminster, this absolutely immaculate home is packed with features. The main floor features beautiful vaulted ceilings and hardwood floors, creating an open and upscale ambiance. You'll find updated windows, kitchen cabinets, countertops, and more. The primary bedroom includes a 2-piece ensuite for added comfort. Step outside to a manicured yard with a deck off the dining roomâ€"great for hosting or relaxing. There's a double detached garage with alley access, and the basement has the potential to easily become a summer kitchen or in-law suite. The furnace has been updated, tooâ€"move in and enjoy. 3D Virtual Tour Available!

#### **Exterior**

Exterior Features None

Lot Description Back Lane, Back Yard, Front Yard, Landscaped, Lawn, Rectangular Lot,

Treed

Roof Asphalt Shingle

Construction Vinyl Siding, Wood Frame

Foundation Poured Concrete