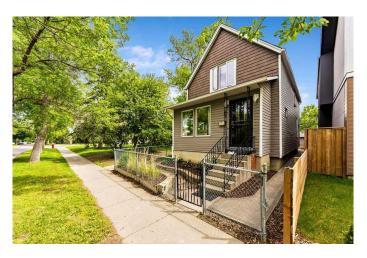

# \$807,000 - 439 15 Avenue Ne, Calgary

MLS® #A2225934

## \$807,000

3 Bedroom, 3.00 Bathroom, 2,114 sqft Residential on 0.10 Acres

Renfrew, Calgary, Alberta

\*\*\* OPEN HOUSE - SATURDAY, JUNE 28 - 2:00-4:00 PM\*\*\* Welcome to 439 15 Avenue NEâ€"a truly one-of-a-kind 2-storey home that blends 1912 character with thoughtful modern updates, all nestled in the heart of inner-city Renfrew on the iconic Beaumont Circus. This architecturally distinctive circular street is already something special, and with a full City-led revitalization on the horizon, it's only getting better.

## **Exterior**

Exterior Features Private Yard

Lot Description Back Lane, Back Yard, Backs on to Park/Green Space, Irregular Lot,

Landscaped, Lawn, Level

Roof Asphalt Shingle

Construction Vinyl Siding, Wood Frame