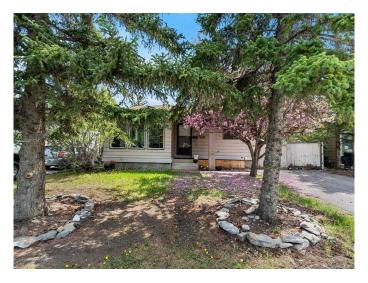

# \$499,900 - 79 Glendale Way, Cochrane

MLS® #A2225686

# \$499,900

3 Bedroom, 2.00 Bathroom, 1,415 sqft Residential on 0.11 Acres

Glenbow, Cochrane, Alberta

Great location. Great backyard. Great value. This charming split-level detached home in Glenbow, Cochrane is the perfect opportunity for first-time buyers, investors, or young families looking to get into the market. Tucked away on a quiet street, not on the tracks, this home offers a private, fenced yard and three developed levels of living space. Recent updates include newer shingles, a newer hot water tank and furnace, and stylish grey hardwood flooring throughout. The kitchen was renovated just four years ago with modern cabinetry and a fresh look. With fresh paint and solid bones, this home is move-in ready with room to grow. Located just minutes from downtown Cochrane, shops, schools, and trails, you'II love the lifestyle this home offers.