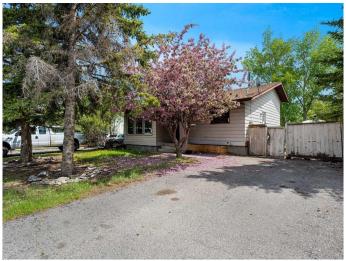

# \$499,900 - 79 Glendale Way, Cochrane

MLS® #A2225686

# \$499,900

3 Bedroom, 2.00 Bathroom, 1,415 sqft Residential on 0.11 Acres

Glenbow, Cochrane, Alberta

Great location. Great backyard. Great value. This charming split-level detached home in Glenbow, Cochrane is the perfect opportunity for first-time buyers, investors, or young families looking to get into the market. Tucked away on a quiet street, not on the tracks, this home offers a private, fenced yard and three developed levels of living space. Recent updates include newer shingles, a newer hot water tank and furnace, and stylish grey hardwood flooring throughout. The kitchen was renovated just four years ago with modern cabinetry and a fresh look. With fresh paint and solid bones, this home is move-in ready with room to grow. Located just minutes from downtown Cochrane, shops, schools, and trails, you'II love the lifestyle this home offers.