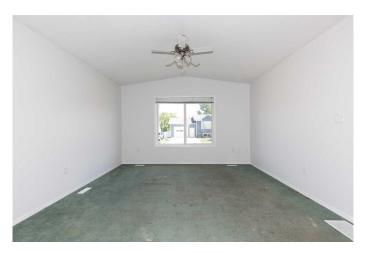

### \$299,900

5 Bedroom, 3.00 Bathroom, 1,180 sqft Residential on 0.23 Acres

NONE, Stirling, Alberta

Here is a great opportunity for some sweat equity! This property was built with a basement suite in mind. An open concept main floor with vaulted ceilings, a large kitchen with pantry and 3 main floor bedrooms. The main floor also features two bathrooms including a four-piece ensuite and it's own laundry. This property has 2 separate basement entrances (front and a walk-up)and separate heating up and down (forced air & hot water). There's 2 basement bedrooms, a large living room, kitchen and four-piece bathroom. The basement has it's own laundry area and additional storage as well. There's also central air and front parking. Located in the family friendly, quiet village of Stirling!

#### Interior

Interior Features Open Floorplan, Pantry, See Remarks, Separate Entrance, Vaulted

Ceiling(s), Vinyl Windows

Appliances Central Air Conditioner, Dishwasher, Gas Stove, Portable Dishwasher,

Refrigerator, Stove(s), Washer/Dryer Stacked