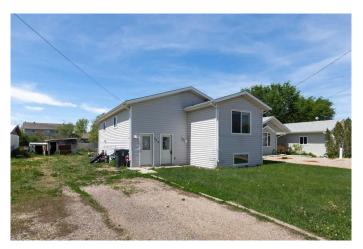

### \$299,900

5 Bedroom, 3.00 Bathroom, 1,180 sqft Residential on 0.23 Acres

NONE, Stirling, Alberta

Here is a great opportunity for some sweat equity! This property was built with a basement suite in mind. An open concept main floor with vaulted ceilings, a large kitchen with pantry and 3 main floor bedrooms. The main floor also features two bathrooms including a four-piece ensuite and it's own laundry. This property has 2 separate basement entrances (front and a walk-up)and separate heating up and down (forced air & hot water). There's 2 basement bedrooms, a large living room, kitchen and four-piece bathroom. The basement has it's own laundry area and additional storage as well. There's also central air and front parking. Located in the family friendly, quiet village of Stirling!

#### **Exterior**

Exterior Features Other

Lot Description Back Yard

Roof Asphalt Shingle

Construction Vinyl Siding

Foundation ICF Block