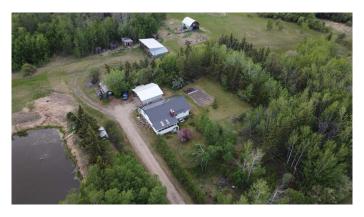

#### \$350,000

5 Bedroom, 1.00 Bathroom, 1,232 sqft Residential on 12.50 Acres

NONE, Rural Clear Hills County, Alberta

Have you dreamed about having your very on plot of land in the country? Here is your opportunity to make your dream a reality!
Lovely family home, fully plumbed with filter system from the large dugout. Large open shop for dry storage and vehicle protection from sun and snow. You will appreciate the machine shop for even more storage and protection for your equipment and toys. Satisfy your green thumb with the large, developed garden for fresh healthy nourishment.
Don't miss the opportunity, inquire today to make your dream a tangible reality.

#### **Essential Information**

MLS® # A2225599
Price \$350,000

Bedrooms 5

Bathrooms 1.00

Full Baths 1

Square Footage 1,232 Acres 12.50 Year Built 1972

Type Residential Sub-Type Detached

Style Acreage with Residence, Bungalow

#### **Exterior**

Exterior Features Balcony, Garden, Private Entrance, Private Yard

Lot Description Back Yard, Front Yard, Fruit Trees/Shrub(s), Garden, Landscaped,

Lawn, Many Trees, Native Plants

Roof Metal