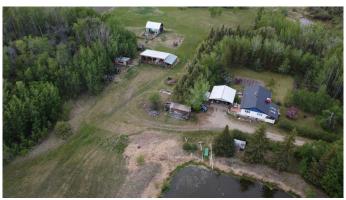

#### \$350,000

5 Bedroom, 1.00 Bathroom, 1,232 sqft Residential on 12.50 Acres

NONE, Rural Clear Hills County, Alberta

Have you dreamed about having your very on plot of land in the country? Here is your opportunity to make your dream a reality!
Lovely family home, fully plumbed with filter system from the large dugout. Large open shop for dry storage and vehicle protection from sun and snow. You will appreciate the machine shop for even more storage and protection for your equipment and toys. Satisfy your green thumb with the large, developed garden for fresh healthy nourishment.
Don't miss the opportunity, inquire today to make your dream a tangible reality.

#### **Essential Information**

MLS® # A2225599
Price \$350,000

Bedrooms 5

Bathrooms 1.00

Full Baths 1

Square Footage 1,232 Acres 12.50 Year Built 1972

Type Residential Sub-Type Detached

Style Acreage with Residence, Bungalow

#### **Exterior**

Exterior Features Balcony, Garden, Private Entrance, Private Yard

Lot Description Back Yard, Front Yard, Fruit Trees/Shrub(s), Garden, Landscaped,

Lawn, Many Trees, Native Plants

Roof Metal