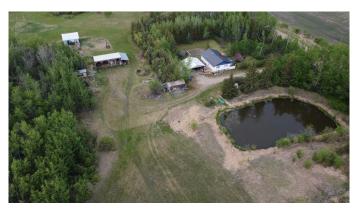

#### \$350,000

5 Bedroom, 1.00 Bathroom, 1,232 sqft Residential on 12.50 Acres

NONE, Rural Clear Hills County, Alberta

Have you dreamed about having your very on plot of land in the country? Here is your opportunity to make your dream a reality!
Lovely family home, fully plumbed with filter system from the large dugout. Large open shop for dry storage and vehicle protection from sun and snow. You will appreciate the machine shop for even more storage and protection for your equipment and toys. Satisfy your green thumb with the large, developed garden for fresh healthy nourishment.
Don't miss the opportunity, inquire today to make your dream a tangible reality.

#### **Essential Information**

MLS® # A2225599
Price \$350,000

Bedrooms 5

Bathrooms 1.00

Full Baths 1

Square Footage 1,232 Acres 12.50 Year Built 1972

Type Residential Sub-Type Detached

Style Acreage with Residence, Bungalow

#### **Exterior**

Exterior Features Balcony, Garden, Private Entrance, Private Yard

Lot Description Back Yard, Front Yard, Fruit Trees/Shrub(s), Garden, Landscaped,

Lawn, Many Trees, Native Plants

Roof Metal