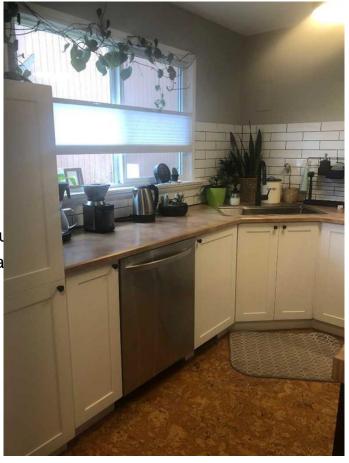

# \$649,000

3 Bedroom, 2.00 Bathroom, 1,048 sqft Residential on 0.00 Acres

Jasper, Jasper, Alberta

Immaculate three bedroom backing onto Cabin Creek. Beautiful redone open kitchen with cork flooring and island. Dining area with built-in shelf and hutch included. Open railings to sunken living room with sliding doors to slate patio and fence back yard with mountain views. Finished basement with cork flooring

#### Interior

Interior Features Ceiling Fan(s), Central Vacuu Appliances Dishwasher, Dryer, Refrigera

Heating Forced Air, Natural Gas

Cooling None
Has Basement Yes

Basement Finished, Full