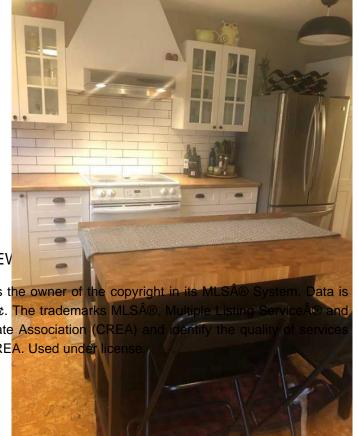

# \$649,000

3 Bedroom, 2.00 Bathroom, 1,048 sqft Residential on 0.00 Acres

Jasper, Jasper, Alberta

Immaculate three bedroom backing onto Cabin Creek. Beautiful redone open kitchen with cork flooring and island. Dining area with built-in shelf and hutch included. Open railings to sunken living room with sliding doors to slate patio and fence back yard with mountain views. Finished basement with cork flooring

#### Interior

Interior Features Ceiling Fan(s), Central Vacuu Appliances Dishwasher, Dryer, Refrigera

Heating Forced Air, Natural Gas

Cooling None
Has Basement Yes

Basement Finished, Full