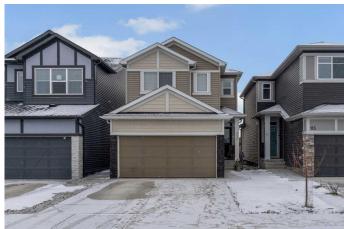

# \$668,900 - 117 Legacy Glen Circle Se, Calgary

MLS® #A2225020

## \$668,900

3 Bedroom, 3.00 Bathroom, 1,860 sqft Residential on 0.07 Acres

Legacy, Calgary, Alberta

3 BEDROOMS | 2.5 BATHROOMS | DOUBLE ATTACHED GARAGE | 1,860 SQFT | HIGH-END FINISHES | BUILT IN 2022

Welcome to this stunning, meticulously maintained home located in the award-winning community of Legacy, one of Southeast Calgary's most sought-after neighbourhoods. Built in 2022, this residence offers 1,860 sq ft of thoughtfully designed living space, combining modern elegance with everyday functionality.