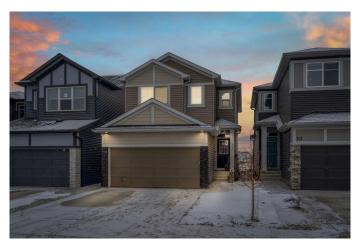

# \$668,900 - 117 Legacy Glen Circle Se, Calgary

MLS® #A2225020

## \$668,900

3 Bedroom, 3.00 Bathroom, 1,860 sqft Residential on 0.07 Acres

Legacy, Calgary, Alberta

3 BEDROOMS | 2.5 BATHROOMS | DOUBLE ATTACHED GARAGE | 1,860 SQFT | HIGH-END FINISHES | BUILT IN 2022

Welcome to this stunning, meticulously maintained home located in the award-winning community of Legacy, one of Southeast Calgary's most sought-after neighbourhoods. Built in 2022, this residence offers 1,860 sq ft of thoughtfully designed living space, combining modern elegance with everyday functionality.