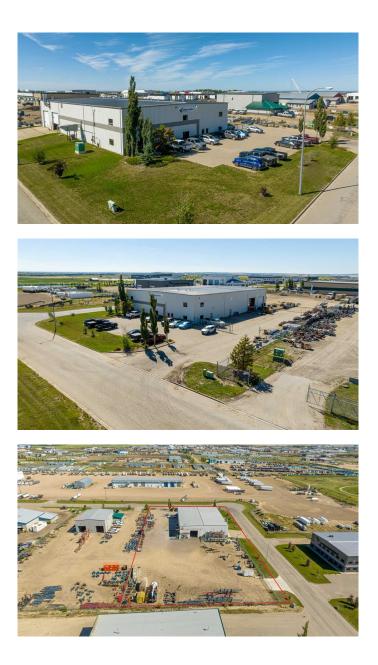

#### \$19

0 Bedroom, 0.00 Bathroom, Commercial on 2.14 Acres

NONE, Clairmont, Alberta

This industrial property is conveniently located in Clairmont, just west of the County office. It encompasses 2.14 acres of graveled and fenced land, featuring three approaches and RM-2 zoning. The building spans a total of 17,640 square feet, including 2,500 square feet of grade-level office space with a mezzanine above designed for additional storage. The warehouse is thoughtfully divided into two 100-foot bays, featuring five 16-foot by 16-foot overhead doors and a dedicated wash bay. The wash area is equipped with a pressure washer system, complete with its own standalone sump and trough setup, independent from the municipal services that run through the rest of the building. Operational efficiency is enhanced by a 10-ton crane, two 5-ton cranes, and a make-up air unit. The warehouse is heated with radiant heat, while the office and mezzanine areas are serviced by a high-efficiency furnace. The Landlord is offering a signing bonus of three-month free base rent on a 5-year term for a qualified tenant. To book a showing or for more information, contact your local Commercial Realtor®.