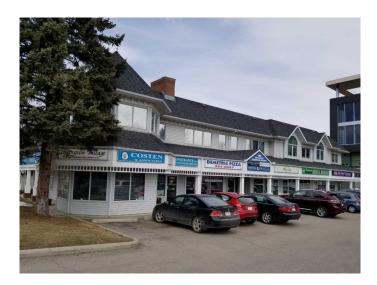

#### \$32

0 Bedroom, 0.00 Bathroom, Commercial on 0.00 Acres

West Hillhurst, Calgary, Alberta

Street exposure for both Kensington Rd. and 19 St. N.W. This 972 Square feet unit is well located and on the main floor with street exposure on 2 sides. It is presently vacant and previously a cannabis store. Operating costs are \$12.93/ft ,which include taxes, insurance, garbage/waste removal, maintenance, management and snow/lawn maintenance. Sign rental is \$300/month for all fascia and pylon signs.