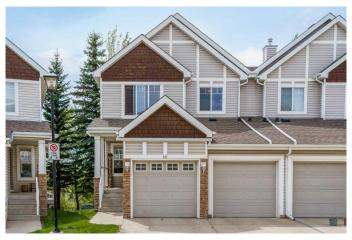

# \$533,900 - 181 Hidden Creek Gardens Nw, Calgary

MLS® #A2224711

## \$533,900

2 Bedroom, 3.00 Bathroom, 1,546 sqft Residential on 0.07 Acres

Hidden Valley, Calgary, Alberta

Attractive two-storey, end unit townhouse in the desirable community of Hidden Valley NW is an absolute must see! Pride of ownership is evident in this 1,545 sq. ft., 2 bedrooms, 2.5 bath home. A wide front drive and insulated, attached, double garage ensure parking room for at least four vehicles. The main floor introduces you to an open-concept living room, dining area and kitchen, each with their own unique features. A natural gas fireplace with tiled mantle in the living room provides charm and warmth on cold winter evenings. The dining area affords access to the sunny SW facing patio where you can barbecue to your heart's content and take in a splendid view of the Valley. The kitchen has elegant white cabinets, new stainless appliances, deluxe granite countertops, an island/breakfast bar providing additional prep room, a handy corner pantry and a special touch â€" new ceramic tiling (kitchen and dining area) with in-floor heating (kitchen only). A convenient 2-pc. bath with roughed-in plumbing for laundry completes the main level. Note that the lighting on the main level has been upgraded. The second floor has a substantial, roomy primary bedroom with a vaulted ceiling and a 4-pc. ensuite, once more, with the added comfort of ceramic tiling and in-floor heating. An amply sized second bedroom also has a 4-pc. ensuite. A bonus area could be utilized as a home office, reading area or entertainment zone. The walk-out basement is fully finished and features an electric fireplace,