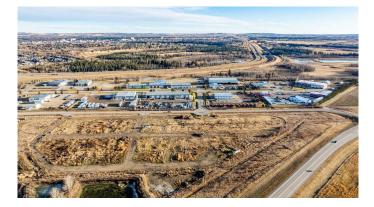

# \$1,050,000

0 Bedroom, 0.00 Bathroom, Land on 4.20 Acres

Belich Business Park, Rural Red Deer County, Alberta

PRIME DEVELOPMENT OPPORTUNITY IN AN EXCELLENT LOCATION! 4.2 ACRES CLEARED AND READY TO BE DEVELOPED. The BSI zoning allows for a wide variety of options, and the property sides onto Burnt Lake Trail and Belich Drive providing a high traffic location that is perfect for business and plaza's, and just off of Highway 11 and the QE2 There is also a potential of adding the neighboring 6.9 acres lot located to the North of the property creating over 11 Acres of development opportunity.