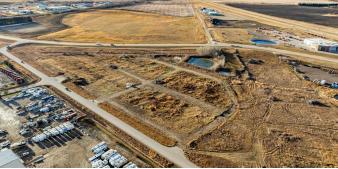

# \$1,050,000

0 Bedroom, 0.00 Bathroom, Land on 4.20 Acres

Belich Business Park, Rural Red Deer County, Alberta

PRIME DEVELOPMENT OPPORTUNITY IN AN EXCELLENT LOCATION! 4.2 ACRES CLEARED AND READY TO BE DEVELOPED. The BSI zoning allows for a wide variety of options, and the property sides onto Burnt Lake Trail and Belich Drive providing a high traffic location that is perfect for business and plaza's, and just off of Highway 11 and the QE2 There is also a potential of adding the neighboring 6.9 acres lot located to the North of the property creating over 11 Acres of development opportunity.