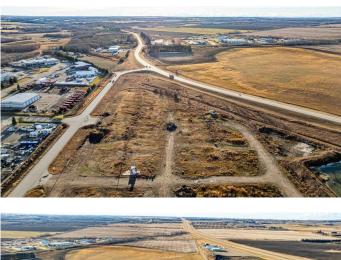

# \$1,050,000

0 Bedroom, 0.00 Bathroom, Land on 4.20 Acres

Belich Business Park, Rural Red Deer County, Alberta

PRIME DEVELOPMENT OPPORTUNITY IN AN EXCELLENT LOCATION! 4.2 ACRES CLEARED AND READY TO BE DEVELOPED. The BSI zoning allows for a wide variety of options, and the property sides onto Burnt Lake Trail and Belich Drive providing a high traffic location that is perfect for business and plaza's, and just off of Highway 11 and the QE2 There is also a potential of adding the neighboring 6.9 acres lot located to the North of the property creating over 11 Acres of development opportunity.