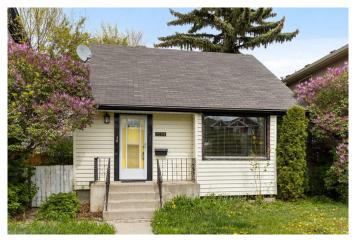

### \$679,900

3 Bedroom, 2.00 Bathroom, 960 sqft Residential on 0.12 Acres

Renfrew, Calgary, Alberta

ATTENTION BUILDERS AND INVESTORS!
Great development opportunity on this sub-dividable flat lot in the desirable inner city community of Renfrew. This community offers mature trees and the perfect location for a new inner-city home. Several new infills on this popular street. RPR 2025. Minutes walk away from an off-leash dog park, parks, playgrounds, schools, shops, restaurants and public transit. Easy access to downtown, Deerfoot Trail and 16th Ave., and extensive redevelopment to the neighborhood. New furnace installed. House is ready to rent while you get your building plans together!

#### **Exterior**

Exterior Features Other

Lot Description Back Lane, Back Yard, Rectangular Lot

Roof Asphalt Shingle

Construction Vinyl Siding

Foundation Poured Concrete