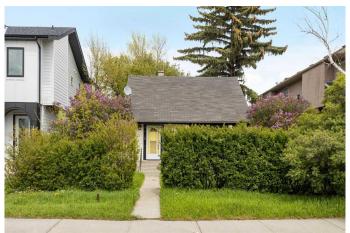

### \$679,900

3 Bedroom, 2.00 Bathroom, 960 sqft Residential on 0.12 Acres

Renfrew, Calgary, Alberta

ATTENTION BUILDERS AND INVESTORS!
Great development opportunity on this sub-dividable flat lot in the desirable inner city community of Renfrew. This community offers mature trees and the perfect location for a new inner-city home. Several new infills on this popular street. RPR 2025. Minutes walk away from an off-leash dog park, parks, playgrounds, schools, shops, restaurants and public transit. Easy access to downtown, Deerfoot Trail and 16th Ave., and extensive redevelopment to the neighborhood. New furnace installed. House is ready to rent while you get your building plans together!

#### **Exterior**

Exterior Features Other

Lot Description Back Lane, Back Yard, Rectangular Lot

Roof Asphalt Shingle

Construction Vinyl Siding

Foundation Poured Concrete