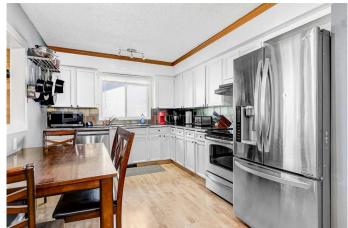

### Interior

Interior Features See Remarks

Appliances Dishwasher, Dryer, Refrigerator, Stove(s), Washer

Heating Fireplace(s), Natural Gas

Cooling None
Fireplace Yes
# of Fireplaces 1

Fireplaces Wood Burning