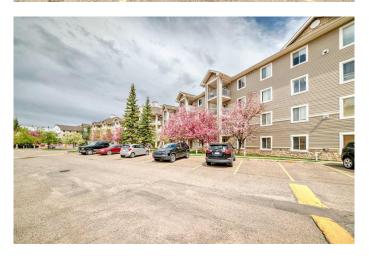

## \$259,900

1 Bedroom, 1.00 Bathroom, 521 sqft Residential on 0.00 Acres

Bridlewood, Calgary, Alberta

First time home buyers/investor alert. Pet friendly- low condo fees that include HEAT, ELECTRICITY & WATER !!! Clean, cozy & impeccably maintained! This lovely 1 bed/1 bath comes with a TITLED UNDERGROUND PARKING stall. Nicely decorated in neutral tones with new fresh paint. The kitchen offers lots of cabinets for storage & good counterspace for meal prep. This home features an in-suite laundry room and large private balcony and the complex features ample visitor parking. Bridlewood offers unmatched amenities with schools, playgrounds, grocery stores, and restaurants all within walking distance. You'll love the easy access to Stoney Trail, making commutes a breeze. Quick trips to Costco, shopping centers, and Somerset C-Train station, all just minutes away.

#### **Exterior**

Exterior Features Balcony, Playground

Construction Brick, Vinyl Siding, Wood Frame