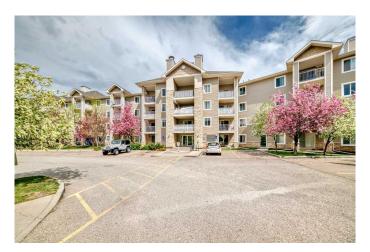

## \$259,900

1 Bedroom, 1.00 Bathroom, 521 sqft Residential on 0.00 Acres

Bridlewood, Calgary, Alberta

First time home buyers/investor alert. Pet friendly- low condo fees that include HEAT, ELECTRICITY & WATER !!! Clean, cozy & impeccably maintained! This lovely 1 bed/1 bath comes with a TITLED UNDERGROUND PARKING stall. Nicely decorated in neutral tones with new fresh paint. The kitchen offers lots of cabinets for storage & good counterspace for meal prep. This home features an in-suite laundry room and large private balcony and the complex features ample visitor parking. Bridlewood offers unmatched amenities with schools, playgrounds, grocery stores, and restaurants all within walking distance. You'll love the easy access to Stoney Trail, making commutes a breeze. Quick trips to Costco, shopping centers, and Somerset C-Train station, all just minutes away.

#### **Exterior**

Exterior Features Balcony, Playground

Construction Brick, Vinyl Siding, Wood Frame