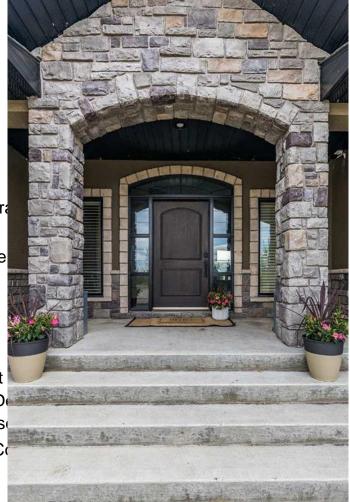

## \$2,600,000

5 Bedroom, 4.00 Bathroom, 2,522 sqft Agri-Business on 109.28 Acres

NONE, Rural Cypress County, Alberta

Welcome to a one-of-a-kind property just minutes from the city! This beautiful 2522 sqft walkout bungalow offers the perfect blend of rural serenity and refined living. The timeless home features 5 bedrooms plus an office, den, 4 full bathrooms, and a fully developed basement, all designed with thoughtful detail and quality finishes. Step into the bright, open concept living space with 9 ft ceilings, hardwood floors, a stone double sided fireplace, and expansive windows overlooking the private and dreamy outdoor space with incredible views. The chef's kitchen features a double oven, oversized fridge/freezer, prep island, and ample cabinetry, flowing seamlessly into the dining area with access to a covered deck. Main floor convenience is maximized with a large laundry/mudroom connecting directly to the walk-through pantry as well as the 28x47 triple car garage. The Primary Suite is an expansive retreat, with generous space for a sitting area or exercise/yoga nook, a spa-like 4 pc ensuite featuring in-floor heating, a soaker tub, custom tile shower, and a walk-in closet with built-in cabinets. The walkout basement continues to impress with a large recreation room, wet bar with beverage fridge and dishwasher, two additional bedrooms, a den ideal for a gym, gaming room or playroom, a 4 pc bathroom with in-floor heating, a 3 pc bathroom with access to the patio and hot tub area, and