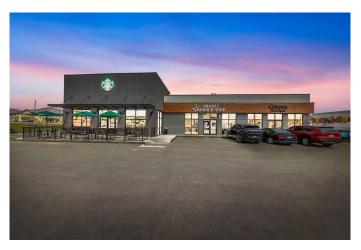

# \$1,950,000 - 1501 50 Avenue, Lloydminster

MLS® #A2222795

\$1,950,000

0 Bedroom, 0.00 Bathroom, Commercial on 0.00 Acres

Wallacefield, Lloydminster, Saskatchewan

Located in one of Lloydminster's most high-traffic corridors, this impressive commercial property offers outstanding exposure and a strong income stream. Positioned along 50th Avenue on the south end of the city, the site benefits from close proximity to a popular sports facility, multiple restaurants, and a hotelâ€"creating consistent foot and vehicle traffic.

Key features include:

Highway frontage for maximum visibility

Prominent roadside pylon signage

Ample onsite parking for staff and customers

The property is anchored by a national tenant, ensuring reliable cash flow and long-term stability. This is a rare opportunity to acquire a well-situated asset in a thriving commercial hub.