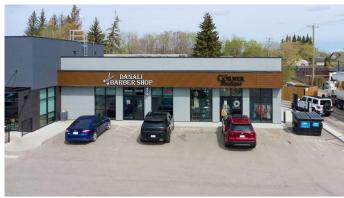

# \$1,950,000 - 1501 50 Avenue, Lloydminster

MLS® #A2222795

\$1,950,000

0 Bedroom, 0.00 Bathroom, Commercial on 0.00 Acres

Wallacefield, Lloydminster, Saskatchewan

Located in one of Lloydminster's most high-traffic corridors, this impressive commercial property offers outstanding exposure and a strong income stream. Positioned along 50th Avenue on the south end of the city, the site benefits from close proximity to a popular sports facility, multiple restaurants, and a hotelâ€"creating consistent foot and vehicle traffic.

Key features include:

Highway frontage for maximum visibility

Prominent roadside pylon signage

Ample onsite parking for staff and customers

The property is anchored by a national tenant, ensuring reliable cash flow and long-term stability. This is a rare opportunity to acquire a well-situated asset in a thriving commercial hub.