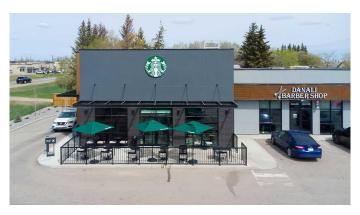

# \$1,950,000 - 1501 50 Avenue, Lloydminster

MLS® #A2222795

\$1,950,000

0 Bedroom, 0.00 Bathroom, Commercial on 0.00 Acres

Wallacefield, Lloydminster, Saskatchewan

Located in one of Lloydminster's most high-traffic corridors, this impressive commercial property offers outstanding exposure and a strong income stream. Positioned along 50th Avenue on the south end of the city, the site benefits from close proximity to a popular sports facility, multiple restaurants, and a hotelâ€"creating consistent foot and vehicle traffic.

Key features include:

Highway frontage for maximum visibility

Prominent roadside pylon signage

Ample onsite parking for staff and customers

The property is anchored by a national tenant, ensuring reliable cash flow and long-term stability. This is a rare opportunity to acquire a well-situated asset in a thriving commercial hub.