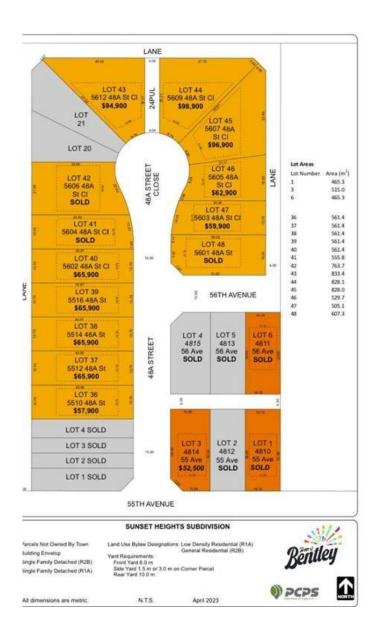

# \$59,900 - Lot 47, 5603 48a Streetclose, Bentley

MLS® #A2222730

## \$59,900

0 Bedroom, 0.00 Bathroom, Land on 0.04 Acres

NONE, Bentley, Alberta

Discover the perfect place to build your dream home in the new, "Sunset Heights Subdivision,― in the Town of Bentley. These residential lots offer picturesque views of the Blindman Valley and Medicine Hills and allow you to enjoy a serene small-town atmosphere, ideal for family living, where you can get to know your neighbor. Located near Gull Lake, 18km from Sylvan Lake, and 24 km to Lacombe, you'II have easy access to swimming, boating, and camping as well as larger community amenities in proximity such as the hospital, and extensive shopping. Bentley's boutique shops, grocery store and K-12 school in town will meet your daily needs. Bike or walk the 3.5km paved path to Aspen Beach Provincial Park or the 4.5 km paved path to Sandy Point Beach, Campground and Boat Launch. Enjoy the vibrant community spirit with facilities such as a skating and hockey rink, curling rink, playgrounds, and major community events such as the annual Bentley Rodeo or the Farmers Market. Each lot is fully serviced to the lot line with water, sewer, 200-amp power services, gas, phone, and cable. Enjoy the convenience of paved streets, curbs, and gutters in this charming well-equipped neighborhood. Come find out why they call Bentley "The Place to Be.―

## **Community Information**

Address Lot 47, 5603 48a Streetclose

Subdivision NONE

City Bentley

County Lacombe County

Province Alberta

Postal Code T0C 0J0