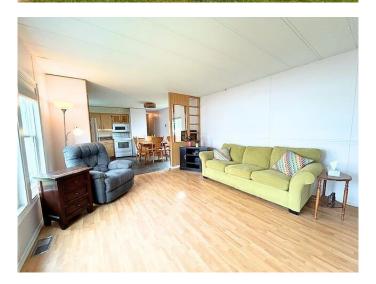

### \$69,000

2 Bedroom, 1.00 Bathroom, 933 sqft Mobile on 0.00 Acres

Parkland Trailer Park, Lacombe, Alberta

Is it time to get into home ownership, a place to call home?57 Parkland Acres is ready and waiting for a new owner!With an open concept main living space, the living room is bright and welcoming with light neutral flooring and big windows overlooking the yard. The walls have been freshly painted and await your personal touch. The well laid out kitchen offers a good number of cabinets and counter space, a handy movable kitchen island and a well lit space for your kitchen table. Tucked down the hall is the washer and dryer with handy cupboards for storage. The 4 piece bath is clean and bright and also features a window. There is a large bedroom at the end of the unit with cozy carpet, a double closet and a big bright window. At the other end is another large bedroom with a seating area and TWO closets. The yard has been lovingly cared for and features a good sized deck with room for seating and your BBQ and a ground level deck, both for your relaxation and A enjoyment. There is a lush lawn, and some flowerbeds in bloom. The front of #57 has great curb appeal with a pretty rock garden as well as an asphalt parking pad. This lovely 2 bedroom unit has been well maintained with some great updates through the years. The siding has been replaced. In 2016 ALL the windows and shingles were replaced. The hot water tank was replaced in 2018. This move in ready home is in WALKING distance to schools and shopping. THIS is a great place to call