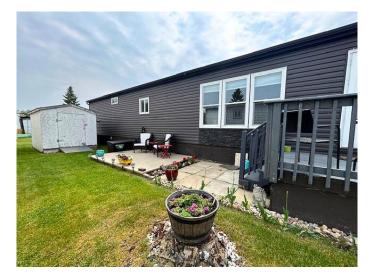

### \$69,000

2 Bedroom, 1.00 Bathroom, 933 sqft Mobile on 0.00 Acres

Parkland Trailer Park, Lacombe, Alberta

Is it time to get into home ownership, a place to call home?57 Parkland Acres is ready and waiting for a new owner!With an open concept main living space, the living room is bright and welcoming with light neutral flooring and big windows overlooking the yard. The walls have been freshly painted and await your personal touch. The well laid out kitchen offers a good number of cabinets and counter space, a handy movable kitchen island and a well lit space for your kitchen table. Tucked down the hall is the washer and dryer with handy cupboards for storage. The 4 piece bath is clean and bright and also features a window. There is a large bedroom at the end of the unit with cozy carpet, a double closet and a big bright window. At the other end is another large bedroom with a seating area and TWO closets. The yard has been lovingly cared for and features a good sized deck with room for seating and your BBQ and a ground level deck, both for your relaxation and A enjoyment. There is a lush lawn, and some flowerbeds in bloom. The front of #57 has great curb appeal with a pretty rock garden as well as an asphalt parking pad. This lovely 2 bedroom unit has been well maintained with some great updates through the years. The siding has been replaced. In 2016 ALL the windows and shingles were replaced. The hot water tank was replaced in 2018. This move in ready home is in WALKING distance to schools and shopping. THIS is a great place to call