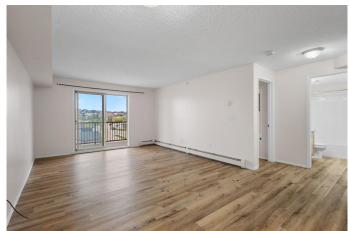

### \$239,900

1 Bedroom, 1.00 Bathroom, 682 sqft Residential on 0.00 Acres

Panorama Hills, Calgary, Alberta

This one-bedroom condo is located in an excellent location with sweeping views and an abundance of natural light. This quiet home is located on the top floor of the well-maintained building. You will have the convenience of elevator access and the peace of no neighbours above you. This is an ideal option for first time home buyers looking to build some real estate equity! Inside the unit, you'II find a spacious entryway leading to an open-concept living and dining area. The unit features a generously sized bedroom with a full wall closet, a four-piece bathroom with a deep soaker tub, in-suite laundry, and stylish banjo vanity. The kitchen showcases matching new appliances and striking dark cherry cabinetry for a warm and modern touch. One energized surface parking stall is included. Condo fees cover all utilities for worry-free living. Located close to shopping, public transit, and parks, this home offers both comfort and convenience. Available for immediate possession. Don't miss this incredible opportunity!

#### Interior

Interior Features Open Floorplan

Appliances Dishwasher, Electric Stove, Refrigerator, Washer/Dryer

Heating Baseboard

Cooling None

#### **Exterior**

Exterior Features Balcony

Construction Wood Frame