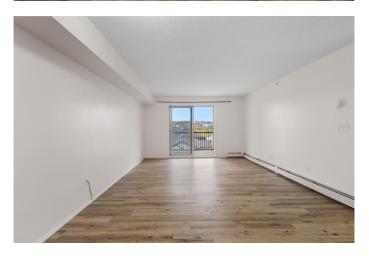

### \$239,900

1 Bedroom, 1.00 Bathroom, 682 sqft Residential on 0.00 Acres

Panorama Hills, Calgary, Alberta

This one-bedroom condo is located in an excellent location with sweeping views and an abundance of natural light. This quiet home is located on the top floor of the well-maintained building. You will have the convenience of elevator access and the peace of no neighbours above you. This is an ideal option for first time home buyers looking to build some real estate equity! Inside the unit, you'II find a spacious entryway leading to an open-concept living and dining area. The unit features a generously sized bedroom with a full wall closet, a four-piece bathroom with a deep soaker tub, in-suite laundry, and stylish banjo vanity. The kitchen showcases matching new appliances and striking dark cherry cabinetry for a warm and modern touch. One energized surface parking stall is included. Condo fees cover all utilities for worry-free living. Located close to shopping, public transit, and parks, this home offers both comfort and convenience. Available for immediate possession. Don't miss this incredible opportunity!

#### Interior

Interior Features Open Floorplan

Appliances Dishwasher, Electric Stove, Refrigerator, Washer/Dryer

Heating Baseboard

Cooling None

#### **Exterior**

Exterior Features Balcony

Construction Wood Frame