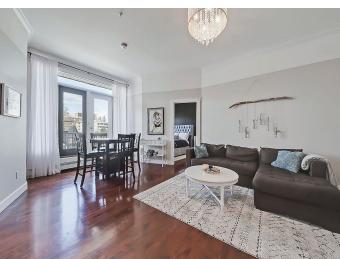

Perched on the NW corner of the 4th floor, this 2-bedroom condo offers an expansive, open-concept layout flooded with natural light thanks to oversized windows and 10-ft ceilings. The kitchen features a curved island with an eating barâ€"perfect for casual dinners or entertaining friends before a night out. Rich hardwood and ceramic tile flooring add timeless appeal, while the west-facing sundeck is the ideal spot to soak in golden hour views over the city skyline.