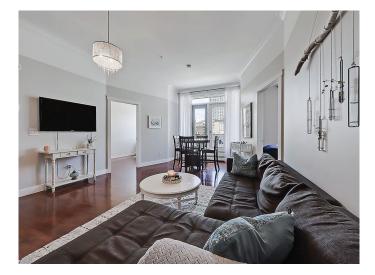

Perched on the NW corner of the 4th floor, this 2-bedroom condo offers an expansive, open-concept layout flooded with natural light thanks to oversized windows and 10-ft ceilings. The kitchen features a curved island with an eating barâ€"perfect for casual dinners or entertaining friends before a night out. Rich hardwood and ceramic tile flooring add timeless appeal, while the west-facing sundeck is the ideal spot to soak in golden hour views over the city skyline.