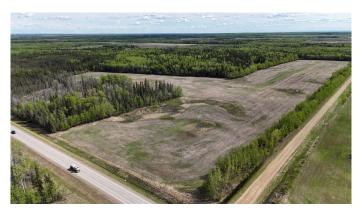

## \$365,000

0 Bedroom, 0.00 Bathroom, Land on 161.00 Acres

NONE, Rural Clear Hills County, Alberta

Here is your chance to buy 161 acres! 40 acres are cultivated and the remainder is in bush, with approximately \$75,000 in timber. This land borders the 685 highway.

### **Exterior**

Lot Description Many Trees