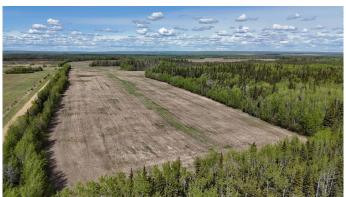

## \$365,000

0 Bedroom, 0.00 Bathroom, Land on 161.00 Acres

NONE, Rural Clear Hills County, Alberta

Here is your chance to buy 161 acres! 40 acres are cultivated and the remainder is in bush, with approximately \$75,000 in timber. This land borders the 685 highway.

### **Exterior**

Lot Description Many Trees