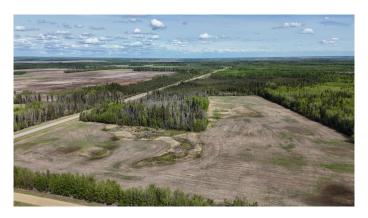

## \$365,000

0 Bedroom, 0.00 Bathroom, Land on 161.00 Acres

NONE, Rural Clear Hills County, Alberta

Here is your chance to buy 161 acres! 40 acres are cultivated and the remainder is in bush, with approximately \$75,000 in timber. This land borders the 685 highway.

### **Exterior**

Lot Description Many Trees