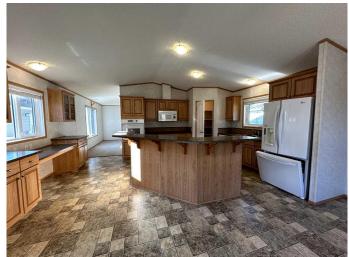

### \$369,000

3 Bedroom, 2.00 Bathroom, 1,530 sqft Residential on 0.10 Acres

NONE, Blairmore, Alberta

Beautifully maintained home in the heart of the Crowsnest Pass, surrounded by stunning mountain views and walking trails along the Crowsnest River. This affordable 3 bedroom manufactured home in Blairmore has 2 bathrooms and a very large kitchen with a pantry. There is a main floor laundry, and the primary bedroom that has a good-sized ensuite. This ready to move in home would be perfect for a weekend get-a-way or for someone wishing to retire in the Rocky Mountains. Crowsnest Pass is a vibrant mountain community with four season adventures that include hiking, fishing, golfing and skiing. The area is surrounded by hundreds of miles of backcountry trails and both Fernie Snow Valley and Castle Mountain are easy to get to.