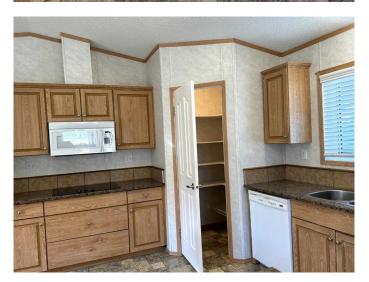

### \$369,000

3 Bedroom, 2.00 Bathroom, 1,530 sqft Residential on 0.10 Acres

NONE, Blairmore, Alberta

Beautifully maintained home in the heart of the Crowsnest Pass, surrounded by stunning mountain views and walking trails along the Crowsnest River. This affordable 3 bedroom manufactured home in Blairmore has 2 bathrooms and a very large kitchen with a pantry. There is a main floor laundry, and the primary bedroom that has a good-sized ensuite. This ready to move in home would be perfect for a weekend get-a-way or for someone wishing to retire in the Rocky Mountains. Crowsnest Pass is a vibrant mountain community with four season adventures that include hiking, fishing, golfing and skiing. The area is surrounded by hundreds of miles of backcountry trails and both Fernie Snow Valley and Castle Mountain are easy to get to.