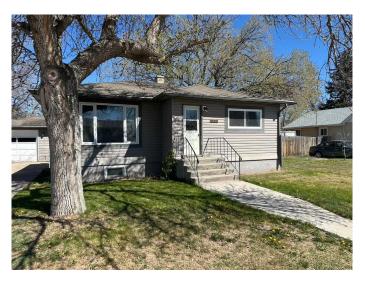

## \$299,000

4 Bedroom, 2.00 Bathroom, 1,071 sqft Residential on 0.22 Acres

NONE, Taber, Alberta

This 4-bedroom, 2-bathroom bungalow offers space, potential, and great outdoor features. Situated on a large, mature lot with beautiful trees, it includes a sizeable double detached garage and plenty of off-street parkingâ€"perfect for extra vehicles, trailers, or RVs. The covered rear deck provides a private spot to relax or entertain in the shade. Inside, the home offers a functional layout with room for updates and personal touches. It does require a new roof and would benefit from some interior refreshing, making it ideal for buyers looking to build equity through renovation. With solid bones and standout outdoor features, this property presents a great opportunity for investors, renovators, or families wanting to personalize their space.

#### **Exterior**

Exterior Features Private Yard

Lot Description Back Lane, Back Yard, Treed

Roof Asphalt Shingle

Construction Vinyl Siding, Wood Frame

Foundation Poured Concrete