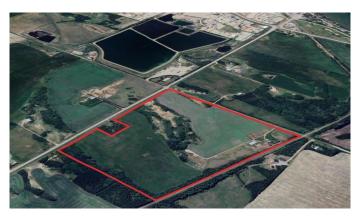

#### \$1,558,000

0 Bedroom, 0.00 Bathroom, Land on 0.00 Acres

NONE, Sylvan Lake, Alberta

Exceptional opportunity to acquire 125.54 acres of future development land located within the Town of Sylvan Lake's North East Area Structure Plan. This prime holding property is currently zoned Future Designation (FD) and positioned for long-term residential and highway commercial expansion. Situated just minutes from town amenities, Highway 11A, and Highway 20, the site offers strategic access and strong growth potential. The parcel also features a well-maintained 1,412 sq. ft. bungalow, a 7,200 sq. ft. shop with cladded interior and overhead doors, and a partially completed 320 sq. ft. office structure. The site is clean and functional, with well and septic systems in place. With strong holding value, versatile utility, and prime positioning in one of Central Alberta's fastest-growing markets, this property checks all the boxes.

## **Community Information**

Address 39031 Range Road 12

Subdivision NONE

City Sylvan Lake

County Red Deer County

Province Alberta
Postal Code T4S1X6