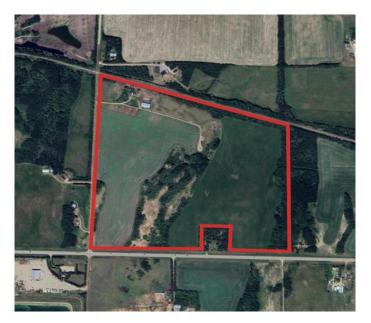

#### \$1,558,000

0 Bedroom, 0.00 Bathroom, Land on 0.00 Acres

NONE, Sylvan Lake, Alberta

Exceptional opportunity to acquire 125.54 acres of future development land located within the Town of Sylvan Lake's North East Area Structure Plan. This prime holding property is currently zoned Future Designation (FD) and positioned for long-term residential and highway commercial expansion. Situated just minutes from town amenities, Highway 11A, and Highway 20, the site offers strategic access and strong growth potential. The parcel also features a well-maintained 1,412 sq. ft. bungalow, a 7,200 sq. ft. shop with cladded interior and overhead doors, and a partially completed 320 sq. ft. office structure. The site is clean and functional, with well and septic systems in place. With strong holding value, versatile utility, and prime positioning in one of Central Alberta's fastest-growing markets, this property checks all the boxes.

## **Community Information**

Address 39031 Range Road 12

Subdivision NONE

City Sylvan Lake

County Red Deer County

Province Alberta
Postal Code T4S1X6