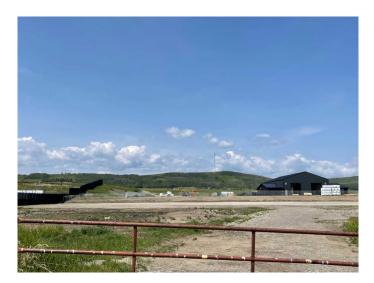

#### \$325,000

0 Bedroom, 0.00 Bathroom, Land on 1.13 Acres

NONE, Rural Foothills County, Alberta

INDUSTRIAL LOT FOR SALE – GREAT LOCATION – ZONED DC31 Lot# 11 is a 1.13-acre Industrial lot is located in Foothills County and is the last industrial lot availble for sale in this area, located just outside of busy Diamond Valley (Black Diamond side). All season paved road to the property. Access to the property is off from 168 Street West. The property is suitable for a variety of permitted and discretionary industrial uses. Other industrial businesses in the direct area. Power to the property line and gas has been applied for and deposit has been paid. Stormwater Management Plan in place. South side of property is fenced. Industrial lots like these are hard to find in this area.