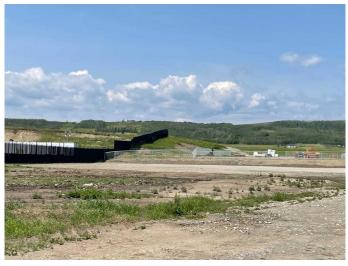

#### \$325,000

0 Bedroom, 0.00 Bathroom, Land on 1.13 Acres

NONE, Rural Foothills County, Alberta

INDUSTRIAL LOT FOR SALE – GREAT LOCATION – ZONED DC31 Lot# 11 is a 1.13-acre Industrial lot is located in Foothills County and is the last industrial lot availble for sale in this area, located just outside of busy Diamond Valley (Black Diamond side). All season paved road to the property. Access to the property is off from 168 Street West. The property is suitable for a variety of permitted and discretionary industrial uses. Other industrial businesses in the direct area. Power to the property line and gas has been applied for and deposit has been paid. Stormwater Management Plan in place. South side of property is fenced. Industrial lots like these are hard to find in this area.