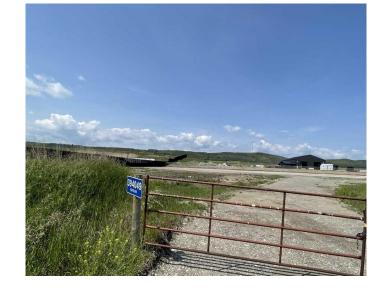

#### \$325,000

0 Bedroom, 0.00 Bathroom, Land on 1.13 Acres

NONE, Rural Foothills County, Alberta

INDUSTRIAL LOT FOR SALE – GREAT LOCATION – ZONED DC31 Lot# 11 is a 1.13-acre Industrial lot is located in Foothills County and is the last industrial lot availble for sale in this area, located just outside of busy Diamond Valley (Black Diamond side). All season paved road to the property. Access to the property is off from 168 Street West. The property is suitable for a variety of permitted and discretionary industrial uses. Other industrial businesses in the direct area. Power to the property line and gas has been applied for and deposit has been paid. Stormwater Management Plan in place. South side of property is fenced. Industrial lots like these are hard to find in this area.