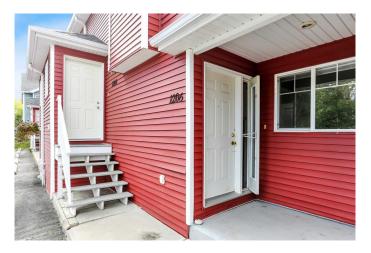

# \$229,900

2 Bedroom, 2.00 Bathroom, 960 sqft Residential on 0.04 Acres

Downtown, Sylvan Lake, Alberta

Welcome to Rainbow Park! A fantastic opportunity to invest in real estate with this condo style townhouse in Sylvan Lake. The home features 2 bedrooms, 2 bathrooms, a neat kitchen with plenty of cabinets, in-suite laundry, nice size living room featuring a corner gas fireplace plus patio door access to a deck. The master bedroom includes a walk-in closet and a 4 piece ensuite. Property is just a short walk to the beach! A variety of amenities are nearby, the marina, golf course and Lakeshore Drive restaurants and nightlife.

#### **Essential Information**

MLS®# A2221926 Price \$229,900

2 **Bedrooms** 2.00 **Bathrooms** 2 **Full Baths** 

Square Footage Acres 0.04 Year Built 2003

Type Residential

Row/Townhouse Sub-Type

960

Style Bungalow

# **Community Information**

Address 1206, 5220 50a Avenue

Subdivision Downtown

City Sylvan Lake

County Red Deer County

Province Alberta
Postal Code T4S 1E5