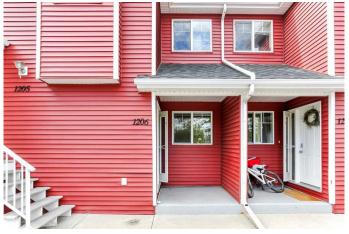

# \$229,900

2 Bedroom, 2.00 Bathroom, 960 sqft Residential on 0.04 Acres

Downtown, Sylvan Lake, Alberta

Welcome to Rainbow Park! A fantastic opportunity to invest in real estate with this condo style townhouse in Sylvan Lake. The home features 2 bedrooms, 2 bathrooms, a neat kitchen with plenty of cabinets, in-suite laundry, nice size living room featuring a corner gas fireplace plus patio door access to a deck. The master bedroom includes a walk-in closet and a 4 piece ensuite. Property is just a short walk to the beach! A variety of amenities are nearby, the marina, golf course and Lakeshore Drive restaurants and nightlife.

#### **Essential Information**

MLS®# A2221926 Price \$229,900

2 **Bedrooms** 2.00 **Bathrooms** 2 **Full Baths** 

Square Footage Acres 0.04 Year Built 2003

Type Residential

Row/Townhouse Sub-Type

960

Style Bungalow

# **Community Information**

Address 1206, 5220 50a Avenue

Subdivision Downtown

City Sylvan Lake

County Red Deer County

Province Alberta
Postal Code T4S 1E5