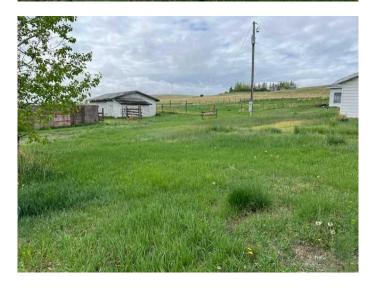

### \$240,000

0 Bedroom, 0.00 Bathroom, Land on 39.50 Acres

NONE, Bassano, Alberta

Here is the perfect patch of heaven~ Not to big, not to small, but just enough to raise your family, lots of room for the kids to roam, and raise your own livestock! situated on a bit of a sloping hill that has a homesite, with rolling views that include green pastures and a old train trussell, which you just don't find very often.....