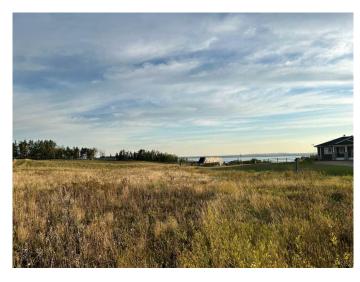

## \$84,500

0 Bedroom, 0.00 Bathroom, Land on 2.35 Acres

Skyview Pointe, Rural Ponoka County, Alberta

Discover the perfect blend of space, views, and convenience with this 2.35-acre lot, one of the largest in the subdivision! Nestled near Gull Lake, this property offers breathtaking lake views and a prime location just 2 minutes from a public boat launch, making it an ideal spot for water enthusiasts.

#### **Exterior**

Lot Description Irregular Lot, Lake